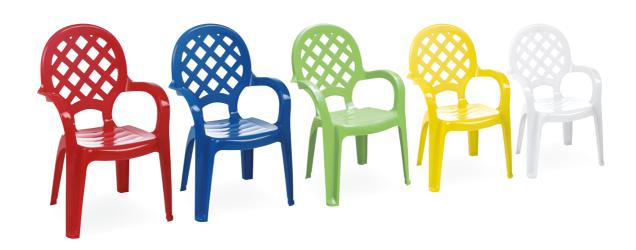

## APOLLO

Children armchairs strong and Cadmium free, features cartoon styling the maximum fun for childrens.

# 038 **PANDA**

Children armchairs strong and Cadmium free, features cartoon styling the maximum fun for childrens.

# 039 APOLLO

Children armchairs strong and Cadmium free, features cartoon styling the maximum fun for childrens.