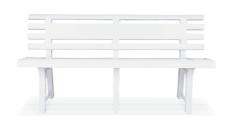

#### **182 D ROMA** 80x140cm

**175** 60x100cm

Roma has a rectangular shape. It is supported by four tubular legs, which are equipped with non-skid feet.

Roma has a rectangular shape. It is supported by four tubular legs, which are equipped with non-skid feet. Roma decoration reflecting the colour and shape of wood.