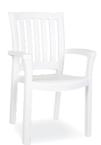

#### 017 **MAKI**

Maki armchair features refinement and a design carefully prepared down to the smallest detail. The braid backrest and enhanges this splendid armchair. Practical and functional it has non-skid rubber caps, tubular legs and is stackable.