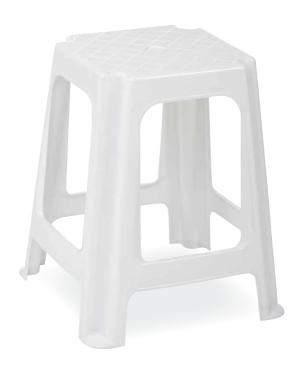

and dynamic styling, it is back reclines in five positions and has a protected feet. It also has two hidden wheels for easily carry. It is weatherproof and also stackable.



## GARDENYA





Gardenya is the sunlounge designed to offer maximum comfort, as it has a wide back that is adjustable in five positions. It also has two wheels for easily carry. It is weatherproof.



### YAPRAK











## ACELYA







Acelya is a foldable without arms. It has been carefully designed down to do smallest details, to guarantee sturdiness and practicality.



#### 062 LUNA













Polypropylene gains harmony wherever it is used, due to the high quality it includes, being stackable and because of having the strength even when used under hard weather conditions. UV resistant.

### 060 ZEUS











Polypropylene gains harmony wherever it is used, due to the high quality it includes, being stackable and because of having the strength even when used under hard weather conditions. UV resistant.

#### ZAMBAK

#### MENEKSE

210









Polypropylene gains harmony wherever it is used, due to the high quality it includes and also having the strength even when used under hard weather conditions. UV resistant.





























Polypropylene gains harmony wherever it is used, due to the high quality it includes and also having the strength even when used under hard weather conditions. UV resistant.

#### PANDA





## APOLLO











Children armchairs strong and Cadmium free, features cartoon styling the maximum fun for childrens.



## **FAVORI**









# TOMMY

50x50c