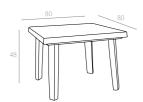

## 168 VIVA

80x80cm

Viva has a square shape. It is supported by four tubular legs, which are equipped with non-skid feet.

#### 168 D VIVA

80x80cm

Viva has a square shape. It is supported by four tubular legs, which are equipped with non-skid feet. Viva decoration reflecting the colour and shape of wood.

165 80x80cm

80x80 cm square table. The legs have slightly cornered design for beter stability. It has a hole in the middle for an umbrella.

Viva has a square shape. It is supported by four tubular legs, which are equipped with non-skid feet.

Viva has a square shape. It is supported by four tubular legs, which are equipped with non-skid feet. Viva decoration reflecting the colour and shape of wood.

80x80 cm square table. The legs have slightly cornered design for beter stability. It has a hole in the middle for an umbrella.