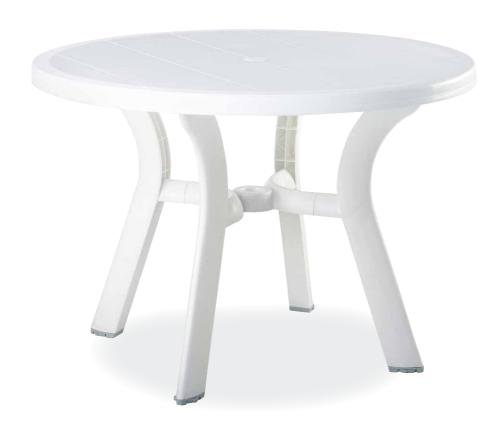

## 112 Ø 65cm

The table is a round and centre pedestal table. It is a smooth top and a centre hole for parasol. Easy to clean with quick and straight-forward assembly.

118 Ø 75cm

The table is a round and centre pedestal table. It is a smooth top and a centre hole for parasol. Easy to clean with quick and straight-forward assembly.