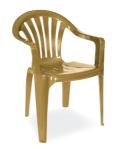

#### 016 MARINA

Marina armchair features refinement and a design carefully prepared down to the smallest detail. The horizontal backrest and enhanges this splendid armchair. Practical and functional it has non-skid rubber caps, tubular legs and is stackable.