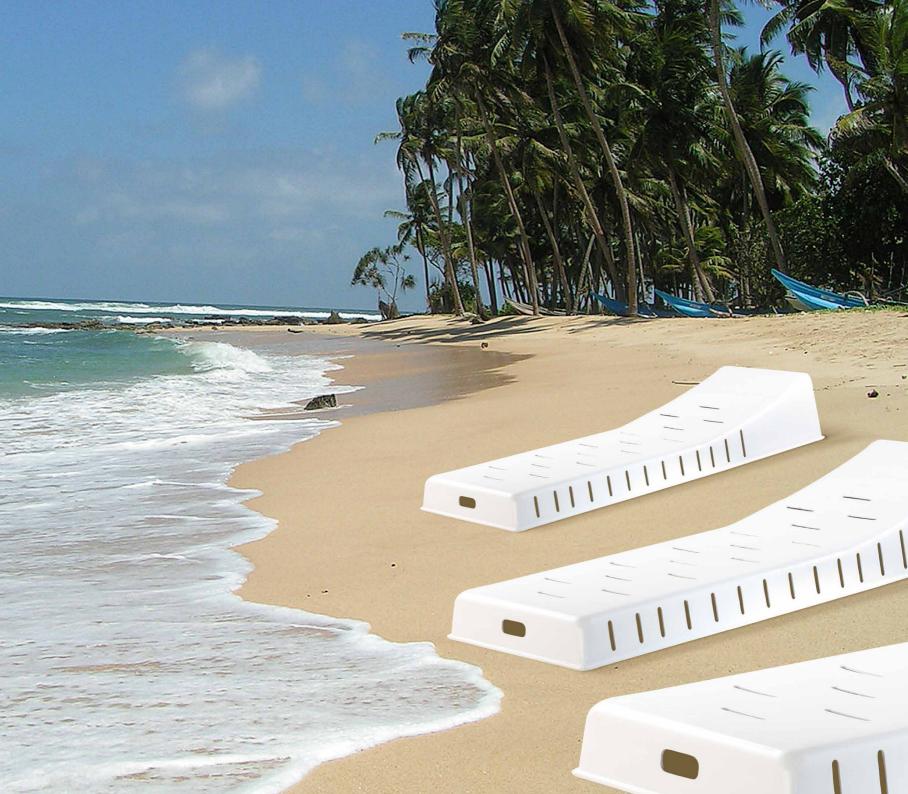

# HAVANA

Havana is the sunlounge perfect combination of stylish and durable. It is back reclines in five positions. It also has two hidden wheels for easy transport. It is weatherproof and also stackable.

Havana is the sunlounge perfect combination of stylish and durable. It is back reclines in five positions. It also has two hidden wheels for easy transport. It is weatherproof and also stackable.

Hawaii is the sunlounge perfect combination of stylish and durable. As it has a wide back that is adjustable in five positions. It also has two hidden wheels for easy transport. It is weatherproof and also stackable. Designed to enhance any setting, it is a prestigious and stylish with a horizontal decoration on the back.