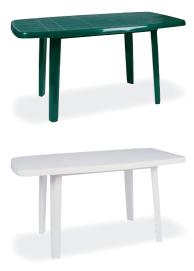

# 022 NILUFER

Nilufer is a folding chair without arms. It has been carefully designed down to the smallest details.

Extendible oval table with strong characteristics. The tabletop is composed of two pieces united with two metal tubes. It is offering a more flexible division of seating places. Manufactured in top quality pure resin, it is sunproof and weatherproof.