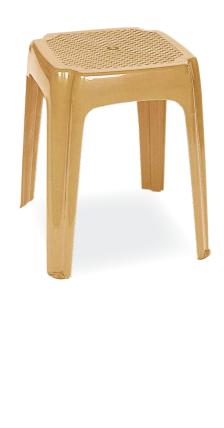

#### 062 LUNA

Polypropylene gains harmony wherever it is used, due to the high quality it includes, being stackable and because of having the strength even when used under hard weather conditions. UV resistant.

#### 062 **LUNA**

Polypropylene gains harmony wherever it is used, due to the high quality it includes, being stackable and because of having the strength even when used under hard weather conditions. UV resistant.