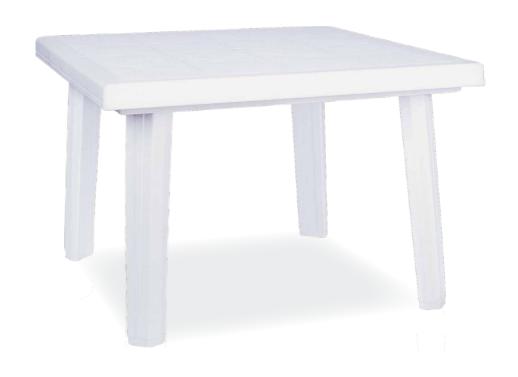

## 168 VIVA

80x80cm

Viva has a square shape. It is supported by four tubular legs, which are equipped with non-skid feet.

#### 168 D VIVA

80x80cm

Viva has a square shape. It is supported by four tubular legs, which are equipped with non-skid feet. Viva decoration reflecting the colour and shape of wood.

165 80x80cm

80x80 cm square table. The legs have slightly cornered design for beter stability. It has a hole in the middle for an umbrella.

Viva has a square shape. It is supported by four tubular legs, which are equipped with non-skid feet.

Viva has a square shape. It is supported by four tubular legs, which are equipped with non-skid feet. Viva decoration reflecting the colour and shape of wood.

80x80 cm square table. The legs have slightly cornered design for beter stability. It has a hole in the middle for an umbrella.