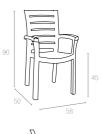

#### 001 KLASIK

Classic features young styling. The quality of the materials used and the satin finish of the some parts, make it durable and weatherproof and also stackable.

### 002 ORJINAL

Original features renaissance styling. The quality of the materials used and the satin finish of the some parts, make it durable and weatherproof and also stackable.

# 003 MODERN

Modern armchair features refinement and a design carefully prepared down to the smallest detail. The braid backrest and enhanges this splendid armchair. The quality of the materials used and the satin finish of the some parts, make it durable and weatherproof and also stackable.