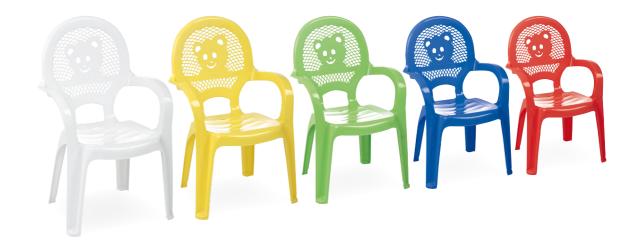

## APOLLO

Children armchairs strong and Cadmium free, features cartoon styling the maximum fun for childrens.

# 038 **PANDA**

Children armchairs strong and Cadmium free, features cartoon styling the maximum fun for childrens.

# 039 APOLLO

Children armchairs strong and Cadmium free, features cartoon styling the maximum fun for childrens.