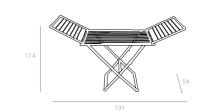

# 022 NILUFER

Nilufer is a folding chair without arms. It has been carefully designed down to the smallest details.

Extendible oval table with strong characteristics. The tabletop is composed of two pieces united with two metal tubes. It is offering a more flexible division of seating places. Manufactured in top quality pure resin, it is sunproof and weatherproof.