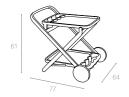

# TOMMY

50x50cm

Tommy the children table. The four tubular legs can be packed away inside the table.

169 80x80cm

Square chidren table with adjustable foots.

Evo is a multipurpose drink trolley manufactured in resin and featuring distinct styling. It has two wheels. Featuring very careful details is high quality product of refined taste.

#### 095 **EVO**

Evo is a multipurpose drink trolley manufactured in resin and featuring distinct styling. It has two wheels. Featuring very careful details is high quality product of refined taste.