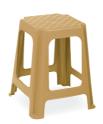

n five positions. It also has two wheels for easily carry. It is weatherproof.

















#### 085 YAPRAK

Yaprak is the sunlounge designed to offer maximum comfort. It is weatherproof.



# 088 ACELYA

Acelya is a foldable without arms. It has been carefully designed down to do smallest details, to guarantee sturdiness and practicality.









#### 062 **LUNA**

Polypropylene gains harmony wherever it is used, due to the high quality it includes, being stackable and because of having the strength even when used under hard weather conditions. UV resistant.











### 060 **ZEUS**

Polypropylene gains harmony wherever it is used, due to the high quality it includes, being stackable and because of having the strength even when used under hard weather conditions. UV resistant.











### 240 **ZAMBAK**

Polypropylene gains harmony wherever it is used, due to the high quality it includes and also having the strength even when used under hard weather conditions. UV resistant.







#### 245 **MENEKSE**



Polypropylene gains harmony wherever it is used, due to the high quality it includes and also having the strength even when used under hard weather conditions. UV resistant.

Polypropylene gains harmony wherever it is used, due to the high quality it includes and also having the strength even when used under hard weather

conditions. UV resistant.



#### 210 DIKDORTGEN KISA SEHPA







#### 230 YUVARLAK KISA SEHPA







#### 250 HAREKETLI YUVARLAK SEHPA

Polypropylene gains harmony wherever it is used, due to the high quality it includes, being stackable and