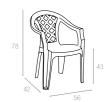

#### 168 D VIVA

80x80cm

Viva has a square shape. It is supported by four tubular legs, which are equipped with non-skid feet. Viva decoration reflecting the colour and shape of wood.

165 80x80cm

80x80 cm square table. The legs have slightly cornered design for beter stability. It has a hole in the middle for an umbrella.

Viva has a square shape. It is supported by four tubular legs, which are equipped with non-skid feet.

Viva has a square shape. It is supported by four tubular legs, which are equipped with non-skid feet. Viva decoration reflecting the colour and shape of wood.