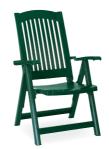

# 030 **PASA**

Pasa is a very comfortable 5 position adjustable folding armchair. It stands on tubular legs fitted with non-skid feet. It features soft and wrapping styling.

#### 031 PASA HASIRLI

Pasa is a very comfortable 5 position adjustable folding armchair. It stands on tubular legs fitted with non-skid feet. It features soft and wrapping styling.