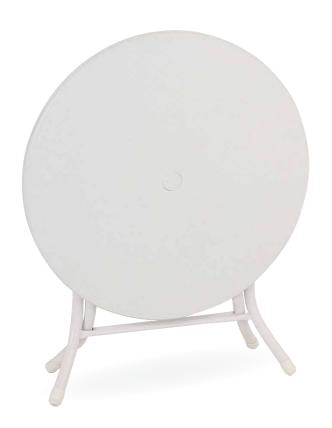

Ø 90cm

90 cm round table. The legs have slightly cornered design for beter stability. It has a hole in the middle for an umbrella.

# **146 D TRUVA** Ø 105cm

90 cm round table. The legs have slightly cornered design for beter stability. It has a hole in the middle for an umbrella.

Truva has a round shape. It is supported by four tubular legs, which are equipped with non-skid feet.