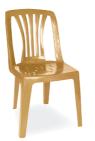

# 027 ESTELLA

Estella is economic choice for bistro chair.
Practical and functional Estella is stackable.