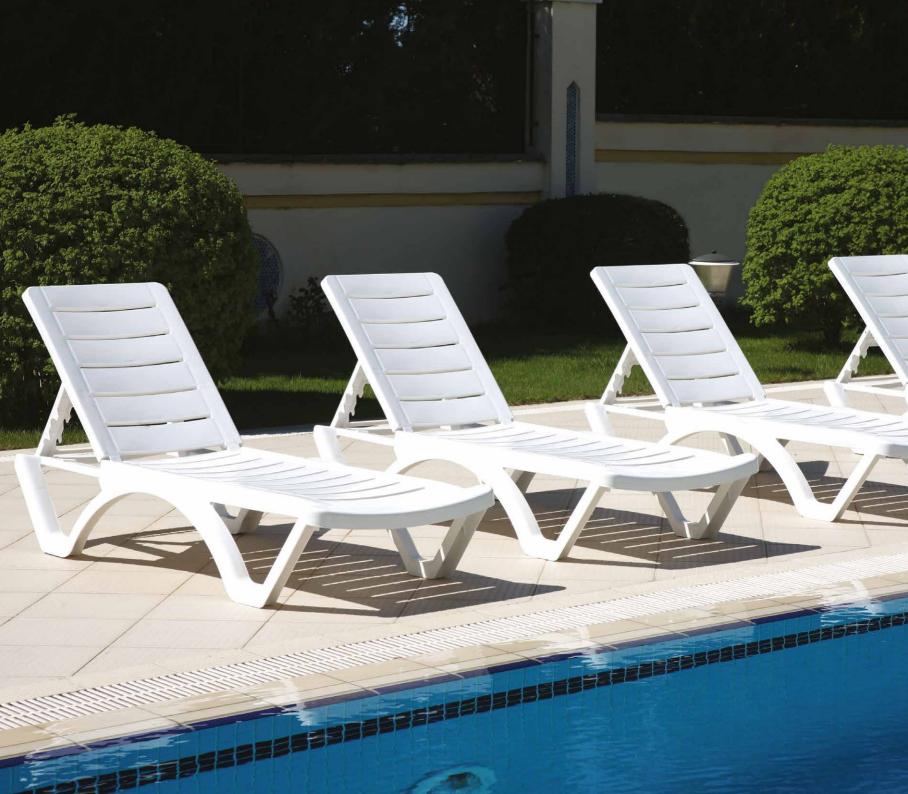

# HAVANA

Havana is the sunlounge perfect combination of stylish and durable. It is back reclines in five positions. It also has two hidden wheels for easy transport. It is weatherproof and also stackable.

#### HAWAII

Hawaii is the sunlounge perfect combination of stylish and durable. As it has a wide back that is adjustable in five positions. It also has two hidden wheels for easy transport. It is weatherproof and also stackable. Designed to enhance any setting, it is a prestigious and stylish with a horizontal decoration on the back.

Havana is the sunlounge perfect combination of stylish and durable. It is back reclines in five positions. It also has two hidden wheels for easy transport. It is weatherproof and also stackable.

Hawaii is the sunlounge perfect combination of stylish and durable. As it has a wide back that is adjustable in five positions. It also has two hidden wheels for easy transport. It is weatherproof and also stackable. Designed to enhance any setting, it is a prestigious and stylish with a horizontal decoration on the back.