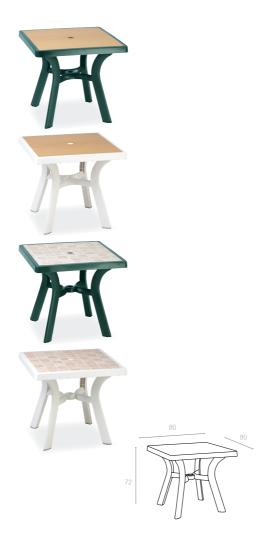

#### 168 D VIVA

80x80cm

Viva has a square shape. It is supported by four tubular legs, which are equipped with non-skid feet. Viva decoration reflecting the colour and shape of wood.

165 80x80cm

80x80 cm square table. The legs have slightly cornered design for beter stability. It has a hole in the middle for an umbrella.

Viva has a square shape. It is supported by four tubular legs, which are equipped with non-skid feet.

Viva has a square shape. It is supported by four tubular legs, which are equipped with non-skid feet. Viva decoration reflecting the colour and shape of wood.

80x80 cm square table. The legs have slightly cornered design for beter stability. It has a hole in the middle for an umbrella.