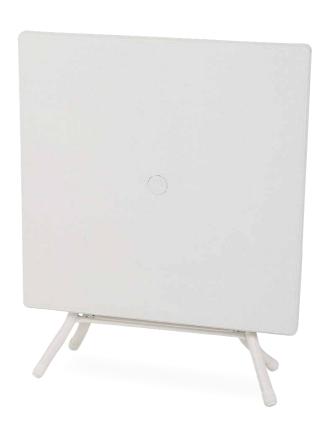

#### 168 D VIVA

80x80cm

Viva has a square shape. It is supported by four tubular legs, which are equipped with non-skid feet. Viva decoration reflecting the colour and shape of wood.

165 80x80cm

80x80 cm square table. The legs have slightly cornered design for beter stability. It has a hole in the middle for an umbrella.

80x80 cm square table. The legs have slightly cornered design for beter stability. It has a hole in the middle for an umbrella.