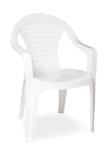

#### 001 KLASIK

Classic features young styling. The quality of the materials used and the satin finish of the some parts, make it durable and weatherproof and also stackable.

### 002 ORJINAL

Original features renaissance styling. The quality of the materials used and the satin finish of the some parts, make it durable and weatherproof and also stackable.

# 003 MODERN

Modern armchair features refinement and a design carefully prepared down to the smallest detail. The braid backrest and enhanges this splendid armchair. The quality of the materials used and the satin finish of the some parts, make it durable and weatherproof and also stackable.