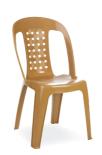

# 027 ESTELLA

Estella is economic choice for bistro chair.
Practical and functional Estella is stackable.