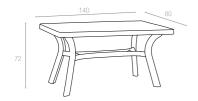

#### **182 D ROMA** 80x140cm

**175** 60x100cm

Roma has a rectangular shape. It is supported by four tubular legs, which are equipped with non-skid feet.

Roma has a rectangular shape. It is supported by four tubular legs, which are equipped with non-skid feet. Roma decoration reflecting the colour and shape of wood.

The table is an rectangular. With an extra hookup equipment the table better stability. Easy to clean with quick and straight-forward assembly.

80x140 cm oval table. The legs have slightly cornered design for better stability. It has a hole in the middle for an umbrella.