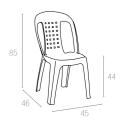

ASA**









Pasa is a very comfortable 5 position adjustable folding armchair. It stands on tubular legs fitted with non-skid feet. It features soft and wrapping styling.

#### 031 PASA HASIRLI







Pasa is a very comfortable 5 position adjustable folding armchair. It stands on tubular legs fitted with non-skid feet. It features soft and wrapping styling.

# 020 **GUL**











Gul features powerful design comfortable chair with a fit backrest. It is particular design makes it flexible, and offers maximum comfort and is stackable.

## 024 NERGIS











Nergis chair special design comfortable chair with an angular backrest. It has very strong body and is stackable.

# 027 ESTELLA

Estella is economic choice for bistro chair.
Practical and functional Estella is stackable.











# 022 NILUFER

Nilufer is a folding chair without arms. It has been carefully designed down to the smallest details.









Extendible oval table with strong characteristics. The tabletop is composed of two pieces united with two metal tubes. It is offering a more flexible division of seating places. Manufactured in top quality pure resin, it is sunproof and weatherproof.

The table top is flat and smooth to make cleaning easier. It also has a central hole for parasols. The table can be completely dismantled and its parts can be hooked under the top for storage. It is available in various colours and decorations, to fit any type of settings.

The table top is flat and smooth to make cleaning easier. It also has a central hole for parasols. The table can be completely dismantled and i