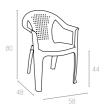

#### 015 MALIBU

Malibu armchair features refinement and a design carefully prepared down to the smallest detail. The vertical backrest and enhanges this splendid armchair. Practical and functional it has non-skid rubber caps, tubular legs and is stackable.

#### 016 MARINA

Marina armchair features refinement and a design carefully prepared down to the smallest detail. The horizontal backrest and enhanges this splendid armchair. Practical and functional it has non-skid rubber caps, tubular legs and is stackable.

#### 017 **MAKI**

Maki armchair features refinement and a design carefully prepared down to the smallest detail. The braid backrest and enhanges this splendid armchair. Practical and functional it has non-skid rubber caps, tubular legs and is stackable.