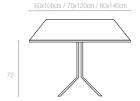

www.decormag.ro

**187** 80x140cm

80x140 cm oval table. The legs have slightly cornered design for better stability. It has a hole in the middle for an umbrella.

The table is an rectangular. With an extra hookup equipment the table better stability. Easy to clean with quick and straight-forward assembly.

80x140 cm oval table. The legs have slightly cornered design for better stability. It has a hole in the middle for an umbrella.