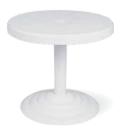

## 112 Ø 65cm

The table is a round and centre pedestal table. It is a smooth top and a centre hole for parasol. Easy to clean with quick and straight-forward assembly.

118 Ø 75cm

The table is a round and centre pedestal table. It is a smooth top and a centre hole for parasol. Easy to clean with quick and straight-forward assembly.

The table is a round and centre pedestal table. It is a smooth top and a centre hole for parasol. Easy to clean with quick and straight-forward assembly.

Polypropylene table top with painted foldable steel legs, gains harmony wherever it is used, due to the high quality it includes and also having the strength even when used under hard weather conditions. UV resistant, anti slippery rubber.