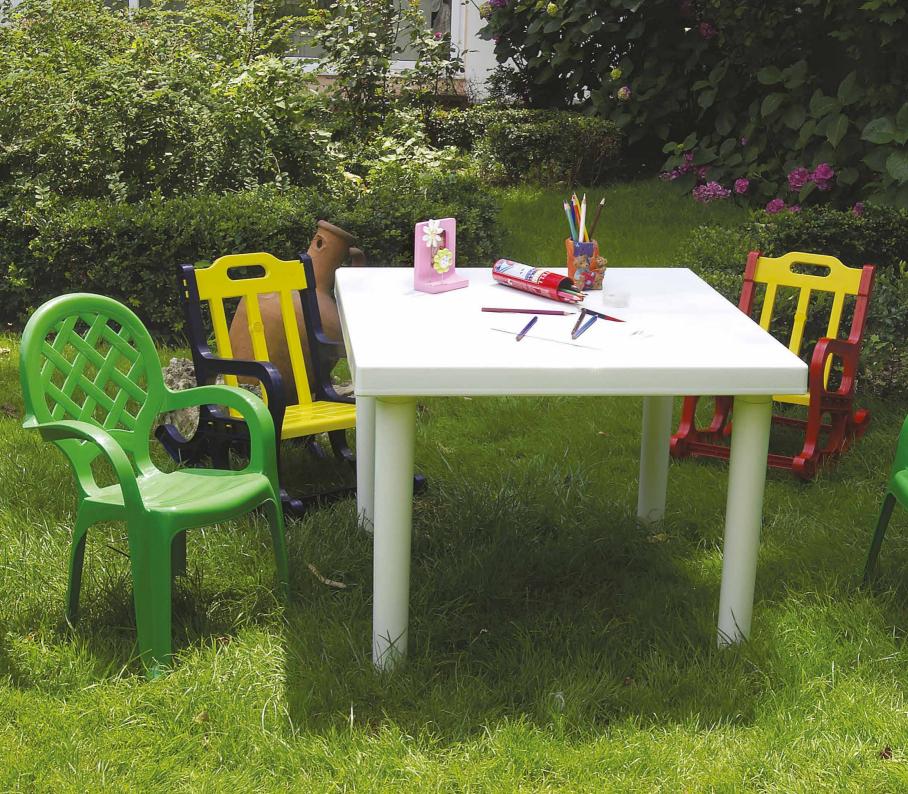

# TOMMY

50x50cm

Tommy the children table. The four tubular legs can be packed away inside the table.

169 80x80cm

Square chidren table with adjustable foots.

Evo is a multipurpose drink trolley manufactured in resin and featuring distinct styling. It has two wheels. Featuring very careful details is high quality product of refined taste.

#### 162 **TOMMY** 50x50cm

Tommy the children table. The four tubular legs can be packed away inside the table.

#### **169** 80x80cm

Square chidren table with adjustable foots.