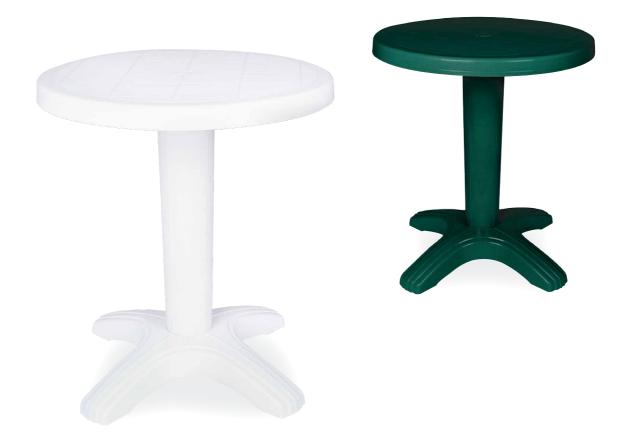

## 112 Ø 65cm

The table is a round and centre pedestal table. It is a smooth top and a centre hole for parasol. Easy to clean with quick and straight-forward assembly.

118 Ø 75cm

The table is a round and centre pedestal table. It is a smooth top and a centre hole for parasol. Easy to clean with quick and straight-forward assembly.

The table is a round and centre pedestal table. It is a smooth top and a centre hole for parasol. Easy to clean with quick and straight-forward assembly.

Polypropylene table top with painted foldable steel legs, gains harmony wherever it is used, due to the high quality it includes and also having the strength even when used under hard weather conditions. UV resistant, anti slippery rubber.