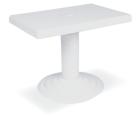

www.decormag.ro

**187** 80x140cm

80x140 cm oval table. The legs have slightly cornered design for better stability. It has a hole in the middle for an umbrella.

The table is an rectangular. With an extra hookup equipment the table better stability. Easy to clean with quick and straight-forward assembly.

80x140 cm oval table. The legs have slightly cornered design for better stability. It has a hole in the middle for an umbrella.