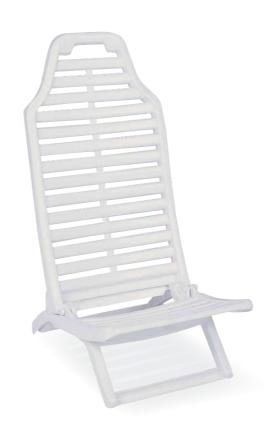

# 030 **PASA**

Pasa is a very comfortable 5 position adjustable folding armchair. It stands on tubular legs fitted with non-skid feet. It features soft and wrapping styling.

#### 031 PASA HASIRLI

Pasa is a very comfortable 5 position adjustable folding armchair. It stands on tubular legs fitted with non-skid feet. It features soft and wrapping styling.