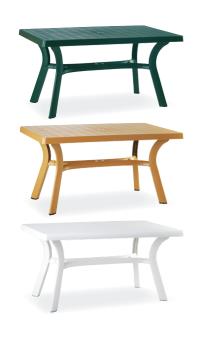

194 / 196 / 204 60x100cm / 70x120cm / 80x140cm

Polypropylene table top with painted foldable steel legs, gains harmony wherever it is used, due to the high quality it includes and also having the strength even when used under hard weather conditions. UV resistant, anti slippery rubber.

The table is a round and centre pedestal table. It is a smooth top and a centre hole for parasol. Easy to clean with quick and straight-forward assembly.

Polypropylene table top with painted foldable steel legs, gains harmony wherever it is used, due to the high quality it includes and also having the strength even when used under hard weather conditions. UV resistant, anti slippery rubber.

Polypropylene table top with painted foldable steel legs, gains harmony wherever it is used, due to the high quality it includes and also having the strength even when used

rubber.

under hard weather conditions. UV resistant, anti slippery