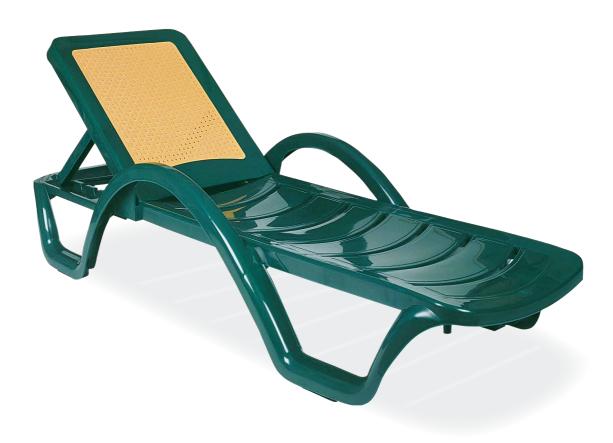

# HAVANA

Havana is the sunlounge perfect combination of stylish and durable. It is back reclines in five positions. It also has two hidden wheels for easy transport. It is weatherproof and also stackable.