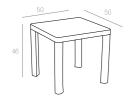

# TOMMY

50x50cm

Tommy the children table. The four tubular legs can be packed away inside the table.

169 80x80cm

Square chidren table with adjustable foots.

Evo is a multipurpose drink trolley manufactured in resin and featuring distinct styling. It has two wheels. Featuring very careful details is high quality product of refined taste.

#### 162 **TOMMY** 50x50cm

Tommy the children table. The four tubular legs can be packed away inside the table.