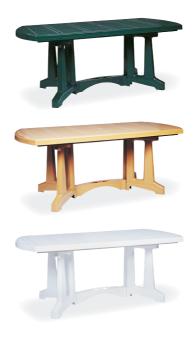

194 / 196 / 204 60x100cm / 70x120cm / 80x140cm

Polypropylene table top with painted foldable steel legs, gains harmony wherever it is used, due to the high quality it includes and also having the strength even when used under hard weather conditions. UV resistant, anti slippery rubber.

Truva has a round shape. It is supported by four tubular legs, which are equipped with non-skid feet. Truva decoration reflecting the colour and shape of wood.

**194** 60x100cm **196** 70x120cm **204** 80x140cm

The table is a round and centre pedestal table. It is a smooth top and a centre hole for parasol. Easy to clean with quick and straight-forward assembly.

Polypropylene table top with painted foldable steel legs, gains harmony wherever it is used, due to the high quality it includes and also having the strength even when used under hard weather conditions. UV resistant, anti slippery rubber.

Polypropylene table top with painted foldable steel legs, gains harmony wherever it is used, due to the high quality it includes and also having the strength even when used

rubber.

under hard weather conditions. UV resistant, anti slippery