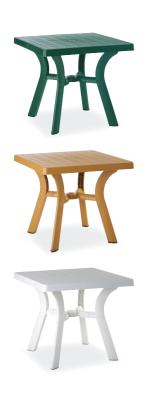

 $\begin{array}{c} \textbf{1} \ \textbf{9} \ \textbf{0} \\ \emptyset \ \textbf{80cm} \end{array}$ 

Polypropylene table top with painted foldable steel legs, gains harmony wherever it is used, due to the high quality it includes and also having the strength even when used under hard weather conditions. UV resistant, anti slippery rubber.

194 / 196 / 204 60x100cm / 70x120cm / 80x140cm

Polypropylene table top with painted foldable steel legs, gains harmony wherever it is used, due to the high quality it includes and also having the strength even when used under hard weather conditions. UV resistant, anti slippery rubber.

The table is a round and centre pedestal table. It is a smooth top and a centre hole for parasol. Easy to clean with quick and straight-forward assembly.

Polypropylene table top with painted foldable steel legs, gains harmony wherever it is used, due to the high quality it includes and also having the strength even when used under hard weather conditions. UV resistant, anti slippery rubber.

Polypropylene table top with painted foldable steel legs, gains harmony wherever it is used, due to the high quality it includes and also having the strength even when used

rubber.

under hard weather conditions. UV resistant, anti slippery