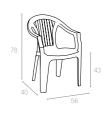

It is forbidden to re-produce the project or to re-print the catalogue.

All dimensions are in cm.

#### SYMBOLS KEY

 $\emptyset$  = Diameter

H = Height

www.decormag.ro