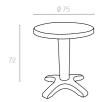

## 112 Ø 65cm

The table is a round and centre pedestal table. It is a smooth top and a centre hole for parasol. Easy to clean with quick and straight-forward assembly.

118 Ø 75cm

The table is a round and centre pedestal table. It is a smooth top and a centre hole for parasol. Easy to clean with quick and straight-forward assembly.