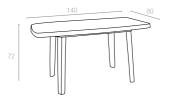

## 112 Ø 65cm

The table is a round and centre pedestal table. It is a smooth top and a centre hole for parasol. Easy to clean with quick and straight-forward assembly.

118 Ø 75cm

The table is a round and centre pedestal table. It is a smooth top and a centre hole for parasol. Easy to clean with quick and straight-forward assembly.

The table is a round and centre pedestal table. It is a smooth top and a centre hole for parasol. Easy to clean with quick and straight-forward assembly.

Polypropylene table top with painted foldable steel legs, gains harmony wherever it is used, due to the high quality it includes and also having the strength even when used under hard weather conditions. UV resistant, anti slippery rubber.