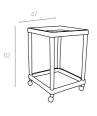

#### 095 **EVO**

Evo is a multipurpose drink trolley manufactured in resin and featuring distinct styling. It has two wheels. Featuring very careful details is high quality product of refined taste.