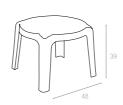

## 112 Ø 65cm

The table is a round and centre pedestal table. It is a smooth top and a centre hole for parasol. Easy to clean with quick and straight-forward assembly.

118 Ø 75cm

The table is a round and centre pedestal table. It is a smooth top and a centre hole for parasol. Easy to clean with quick and straight-forward assembly.