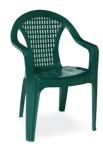

#### 015 MALIBU

Malibu armchair features refinement and a design carefully prepared down to the smallest detail. The vertical backrest and enhanges this splendid armchair. Practical and functional it has non-skid rubber caps, tubular legs and is stackable.

#### 016 MARINA

Marina armchair features refinement and a design carefully prepared down to the smallest detail. The horizontal backrest and enhanges this splendid armchair. Practical and functional it has non-skid rubber caps, tubular legs and is stackable.

#### 017 **MAKI**

Maki armchair features refinement and a design carefully prepared down to the smallest detail. The braid backrest and enhanges this splendid armchair. Practical and functional it has non-skid rubber caps, tubular legs and is stackable.