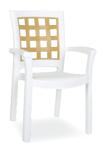

#### 017 **MAKI**

Maki armchair features refinement and a design carefully prepared down to the smallest detail. The braid backrest and enhanges this splendid armchair. Practical and functional it has non-skid rubber caps, tubular legs and is stackable.