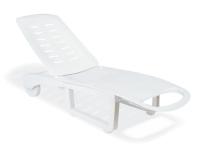

## MONACO

Monaco is the sunlounge perfect combination of stylish and durable. As it has a wide back that is adjustable in five positions. It also has two hidden wheels for easy transport. It is weatherproof and also stackable. Designed to enhance any setting, it is a prestigious and stylish with a small braid decoration on the back.

Monaco is the sunlounge perfect combination of stylish and durable. As it has a wide back that is adjustable in five positions. It also has two hidden wheels for easy transport. It is weatherproof and also stackable. Designed to enhance any setting, it is a prestigious and stylish with a small braid decoration on the back.