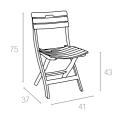

id feet. It features soft and wrapping styling.

#### 031 PASA HASIRLI







Pasa is a very comfortable 5 position adjustable folding armchair. It stands on tubular legs fitted with non-skid feet. It features soft and wrapping styling.

# 020 **GUL**











Gul features powerful design comfortable chair with a fit backrest. It is particular design makes it flexible, and offers maximum comfort and is stackable.

## 024 NERGIS











Nergis chair special design comfortable chair with an angular backrest. It has very strong body and is stackable.

# 027 ESTELLA

Estella is economic choice for bistro chair.
Practical and functional Estella is stackable.











# 022 NILUFER

Nilufer is a folding chair without arms. It has been carefully designed down to the smallest details.









Extendible oval table with strong characteristics. The tabletop is composed of two pieces united with two metal tubes. It is offering a more flexible division of seating places. Manufactured in top quality pure resin, it is sunproof and weatherproof.

The table top is flat and smooth to make cleaning easier. It also has a central hole for parasols. The table can be completely dismantled and its parts can be hooked under the top for storage. It is available in various colours and decorations, to fit any type of settings.

The table top is flat and smooth to make cleaning easier. It also has a central hole for parasols. The table can be completely dismantled and its parts can be hooked under the top for storage. It is available in various colours and decorations, to fit any type of setti