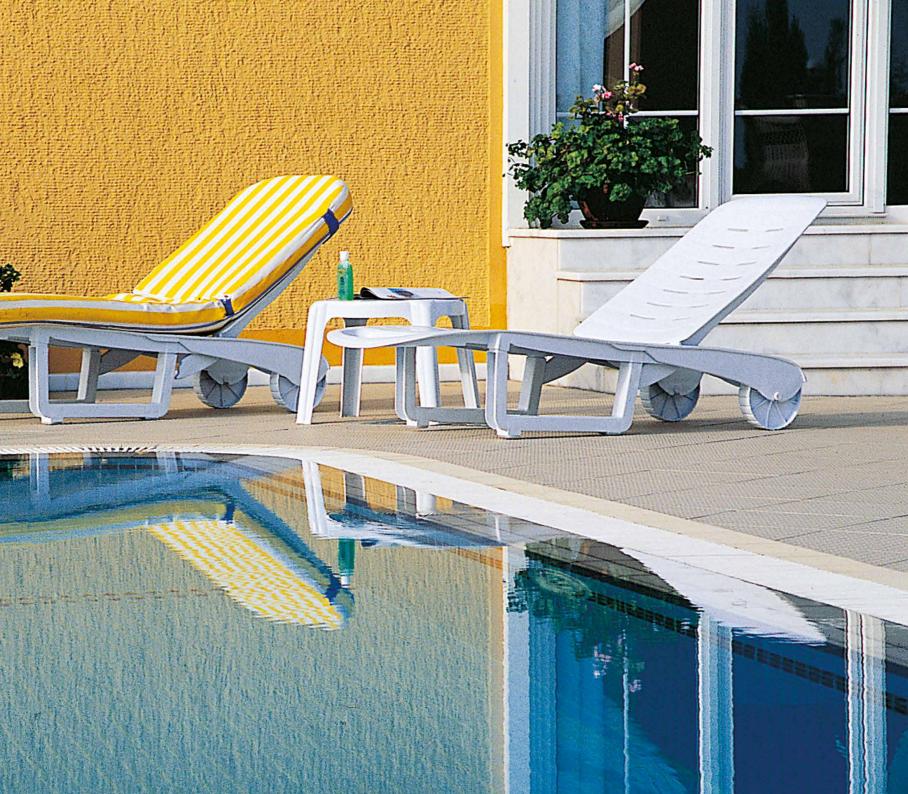

# HAVANA

Havana is the sunlounge perfect combination of stylish and durable. It is back reclines in five positions. It also has two hidden wheels for easy transport. It is weatherproof and also stackable.

#### HAWAII

Hawaii is the sunlounge perfect combination of stylish and durable. As it has a wide back that is adjustable in five positions. It also has two hidden wheels for easy transport. It is weatherproof and also stackable. Designed to enhance any setting, it is a prestigious and stylish with a horizontal decoration on the back.