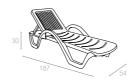

# HAVANA

Havana is the sunlounge perfect combination of stylish and durable. It is back reclines in five positions. It also has two hidden wheels for easy transport. It is weatherproof and also stackable.

Havana is the sunlounge perfect combination of stylish and durable. It is back reclines in five positions. It also has two hidden wheels for easy transport. It is weatherproof and also stackable.

Hawaii is the sunlounge perfect combination of stylish and durable. As it has a wide back that is adjustable in five positions. It also has two hidden wheels for easy transport. It is weatherproof and also stackable. Designed to enhance any setting, it is a prestigious and stylish with a horizontal decoration on the back.