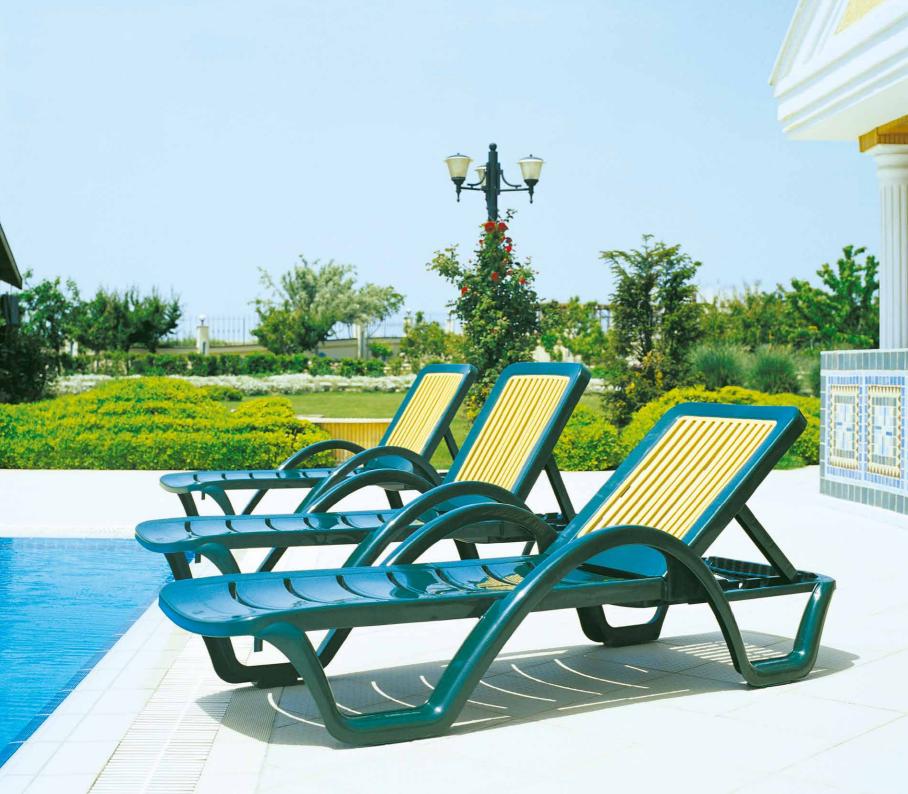

# HAVANA

Havana is the sunlounge perfect combination of stylish and durable. It is back reclines in five positions. It also has two hidden wheels for easy transport. It is weatherproof and also stackable.