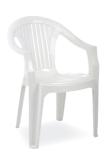

#### 015 MALIBU

Malibu armchair features refinement and a design carefully prepared down to the smallest detail. The vertical backrest and enhanges this splendid armchair. Practical and functional it has non-skid rubber caps, tubular legs and is stackable.

#### 016 MARINA

Marina armchair features refinement and a design carefully prepared down to the smallest detail. The horizontal backrest and enhanges this splendid armchair. Practical and functional it has non-skid rubber caps, tubular legs and is stackable.

#### 017 **MAKI**

Maki armchair features refinement and a design carefully prepared down to the smallest detail. The braid backrest and enhanges this splendid armchair. Practical and functional it has non-skid rubber caps, tubular legs and is stackable.