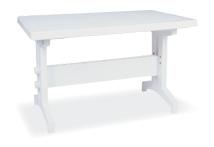

#### **182 D ROMA** 80x140cm

**175** 60x100cm

Roma has a rectangular shape. It is supported by four tubular legs, which are equipped with non-skid feet.

Roma has a rectangular shape. It is supported by four tubular legs, which are equipped with non-skid feet. Roma decoration reflecting the colour and shape of wood.