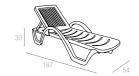

# HAVANA

Havana is the sunlounge perfect combination of stylish and durable. It is back reclines in five positions. It also has two hidden wheels for easy transport. It is weatherproof and also stackable.