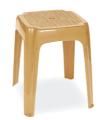

### 060 ZEUS

Polypropylene gains harmony wherever it is used, due to the high quality it includes, being stackable and because of having the strength even when used under hard weather conditions. UV resistant.

### 060 **ZEUS**

Polypropylene gains harmony wherever it is used, due to the high quality it includes, being stackable and because of having the strength even when used under hard weather conditions. UV resistant.