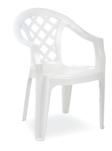

#### 015 MALIBU

Malibu armchair features refinement and a design carefully prepared down to the smallest detail. The vertical backrest and enhanges this splendid armchair. Practical and functional it has non-skid rubber caps, tubular legs and is stackable.

#### 016 MARINA

Marina armchair features refinement and a design carefully prepared down to the smallest detail. The horizontal backrest and enhanges this splendid armchair. Practical and functional it has non-skid rubber caps, tubular legs and is stackable.

#### 017 **MAKI**

Maki armchair features refinement and a design carefully prepared down to the smallest detail. The braid backrest and enhanges this splendid armchair. Practical and functional it has non-skid rubber caps, tubular legs and is stackable.