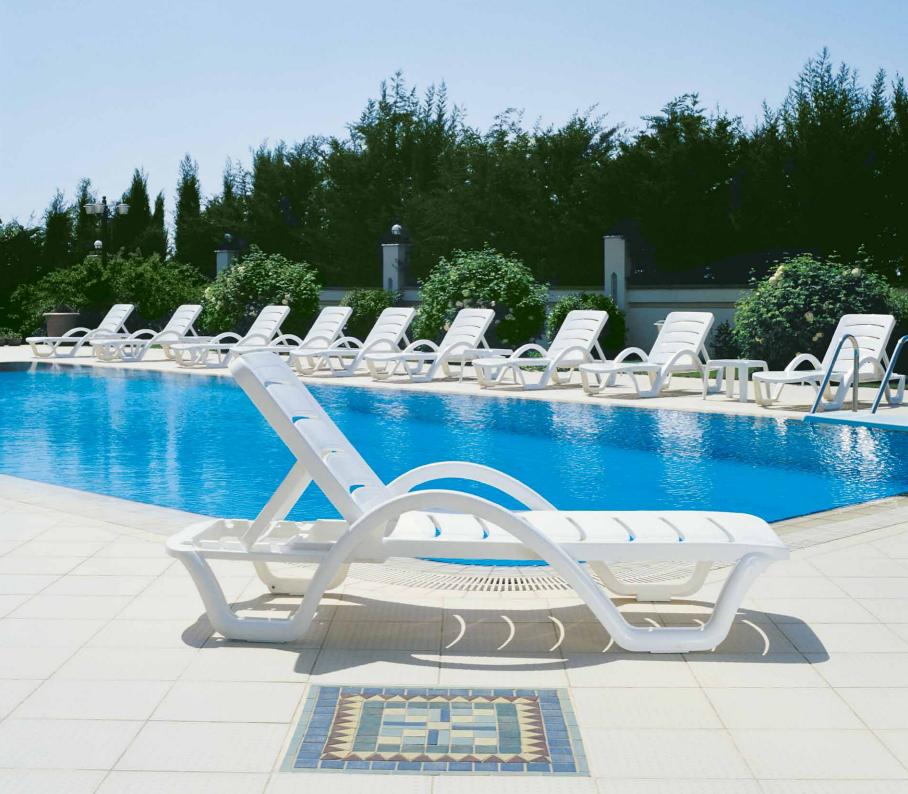

# HAVANA

Havana is the sunlounge perfect combination of stylish and durable. It is back reclines in five positions. It also has two hidden wheels for easy transport. It is weatherproof and also stackable.

Havana is the sunlounge perfect combination of stylish and durable. It is back reclines in five positions. It also has two hidden wheels for easy transport. It is weatherproof and also stackable.

Hawaii is the sunlounge perfect combination of stylish and durable. As it has a wide back that is adjustable in five positions. It also has two hidden wheels for easy transport. It is weatherproof and also stackable. Designed to enhance any setting, it is a prestigious and stylish with a horizontal decoration on the back.