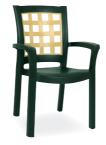

#### 017 **MAKI**

Maki armchair features refinement and a design carefully prepared down to the smallest detail. The braid backrest and enhanges this splendid armchair. Practical and functional it has non-skid rubber caps, tubular legs and is stackable.