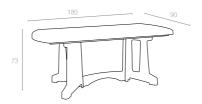

#### **182 D ROMA** 80x140cm

**175** 60x100cm

Roma has a rectangular shape. It is supported by four tubular legs, which are equipped with non-skid feet.

Roma has a rectangular shape. It is supported by four tubular legs, which are equipped with non-skid feet. Roma decoration reflecting the colour and shape of wood.