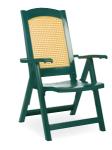

#### 017 **MAKI**

Maki armchair features refinement and a design carefully prepared down to the smallest detail. The braid backrest and enhanges this splendid armchair. Practical and functional it has non-skid rubber caps, tubular legs and is stackable.