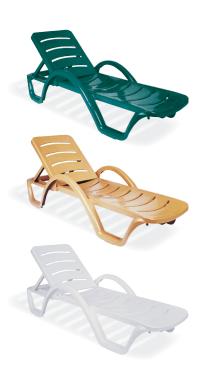

# HAVANA

Havana is the sunlounge perfect combination of stylish and durable. It is back reclines in five positions. It also has two hidden wheels for easy transport. It is weatherproof and also stackable.

Havana is the sunlounge perfect combination of stylish and durable. It is back reclines in five positions. It also has two hidden wheels for easy transport. It is weatherproof and also stackable.

Hawaii is the sunlounge perfect combination of stylish and durable. As it has a wide back that is adjustable in five positions. It also has two hidden wheels for easy transport. It is weatherproof and also stackable. Designed to enhance any setting, it is a prestigious and stylish with a horizontal decoration on the back.