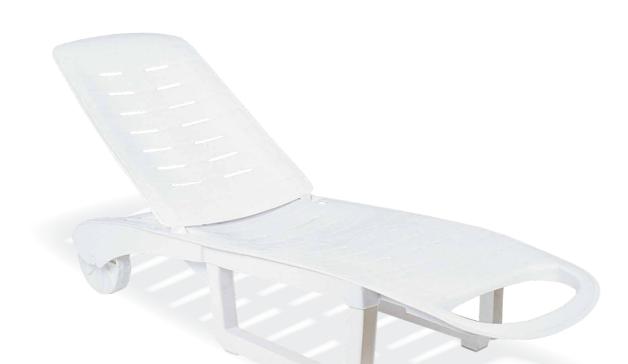

# HAVANA

Havana is the sunlounge perfect combination of stylish and durable. It is back reclines in five positions. It also has two hidden wheels for easy transport. It is weatherproof and also stackable.

Havana is the sunlounge perfect combination of stylish and durable. It is back reclines in five positions. It also has two hidden wheels for easy transport. It is weatherproof and also stackable.

Hawaii is the sunlounge perfect combination of stylish and durable. As it has a wide back that is adjustable in five positions. It also has two hidden wheels for easy transport. It is weatherproof and also stackable. Designed to enhance any setting, it is a prestigious and stylish with a horizontal decoration on the back.