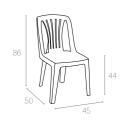

# 027 ESTELLA

Estella is economic choice for bistro chair.
Practical and functional Estella is stackable.