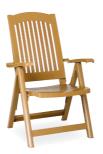

# 030 **PASA**

Pasa is a very comfortable 5 position adjustable folding armchair. It stands on tubular legs fitted with non-skid feet. It features soft and wrapping styling.

#### 031 PASA HASIRLI

Pasa is a very comfortable 5 position adjustable folding armchair. It stands on tubular legs fitted with non-skid feet. It features soft and wrapping styling.