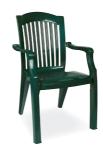

# 010 MANOLYA

Manolya armchair features young styling comfortable armchair with a backrest. It is particular design makes it flexible and offers maximum comfort.