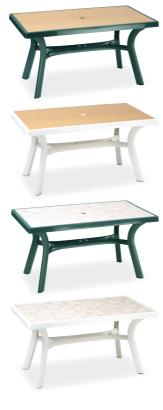

#### **182 D ROMA** 80x140cm

**175** 60x100cm

Roma has a rectangular shape. It is supported by four tubular legs, which are equipped with non-skid feet.

Roma has a rectangular shape. It is supported by four tubular legs, which are equipped with non-skid feet. Roma decoration reflecting the colour and shape of wood.

The table is an rectangular. With an extra hookup equipment the table better stability. Easy to clean with quick and straight-forward assembly.

80x140 cm oval table. The legs have slightly cornered design for better stability. It has a hole in the middle for an umbrella.