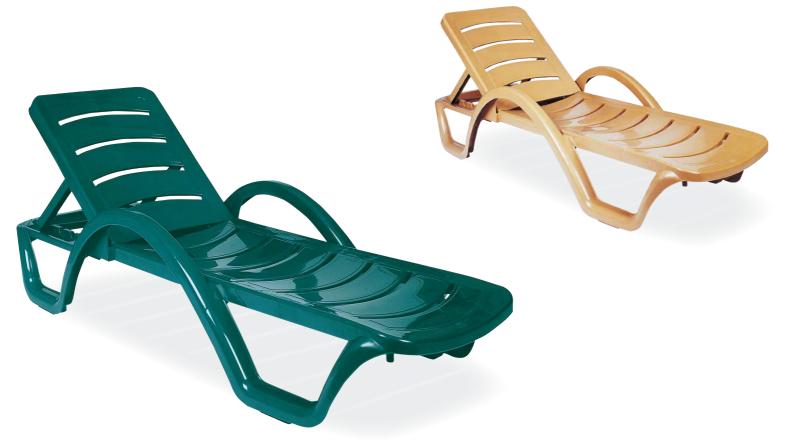

# HAVANA

Havana is the sunlounge perfect combination of stylish and durable. It is back reclines in five positions. It also has two hidden wheels for easy transport. It is weatherproof and also stackable.

#### HAWAII

Hawaii is the sunlounge perfect combination of stylish and durable. As it has a wide back that is adjustable in five positions. It also has two hidden wheels for easy transport. It is weatherproof and also stackable. Designed to enhance any setting, it is a prestigious and stylish with a horizontal decoration on the back.

Havana is the sunlounge perfect combination of stylish and durable. It is back reclines in five positions. It also has two hidden wheels for easy transport. It is weatherproof and also stackable.

Hawaii is the sunlounge perfect combination of stylish and durable. As it has a wide back that is adjustable in five positions. It also has two hidden wheels for easy transport. It is weatherproof and also stackable. Designed to enhance any setting, it is a prestigious and stylish with a horizontal decoration on the back.