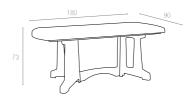

#### **182 D ROMA** 80x140cm

**175** 60x100cm

Roma has a rectangular shape. It is supported by four tubular legs, which are equipped with non-skid feet.

Roma has a rectangular shape. It is supported by four tubular legs, which are equipped with non-skid feet. Roma decoration reflecting the colour and shape of wood.