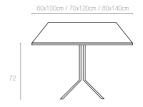

194 / 196 / 204 60x100cm / 70x120cm / 80x140cm

Polypropylene table top with painted foldable steel legs, gains harmony wherever it is used, due to the high quality it includes and also having the strength even when used under hard weather conditions. UV resistant, anti slippery rubber.

Polypropylene table top with painted foldable steel legs, gains harmony wherever it is used, due to the high quality it includes and also having the strength even when used

rubber.

under hard weather conditions. UV resistant, anti slippery