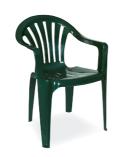

#### 015 MALIBU

Malibu armchair features refinement and a design carefully prepared down to the smallest detail. The vertical backrest and enhanges this splendid armchair. Practical and functional it has non-skid rubber caps, tubular legs and is stackable.