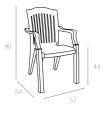

actical and functional it has non-skid rubber caps, tubular legs and is stackable.

#### 016 MARINA







Marina armchair features refinement and a design carefully prepared down to the smallest detail. The horizontal backrest and enhanges this splendid armchair. Practical and functional it has non-skid rubber caps, tubular legs and is stackable.

#### 017 **MAKI**











Maki armchair features refinement and a design carefully prepared down to the smallest detail. The braid backrest and enhanges this splendid armchair. Practical and functional it has non-skid rubber caps, tubular legs and is stackable.

#### 001 KLASIK

Classic features young styling. The quality of the materials used and the satin finish of the some parts, make it durable and weatherproof and also stackable.











### 002 ORJINAL

Original features renaissance styling. The quality of the materials used and the satin finish of the some parts, make it durable and weatherproof and also stackable.









# 003 MODERN

Modern armchair features refinement and a design carefully prepared down to the smallest detail. The braid backrest and enhanges this splendid armchair. The quality of the materials used and the satin finish of the some parts, make it durable and weatherproof and also stackable.









# 010 MANOLYA

Manolya armchair features young styling comfortable armchair with a backrest. It is particular design makes it flexible and offers maximum comfort.











#### 008 PALMIYE

Palmiye is a comfortable and sturdy armchair with a low backrest. It is particular design makes it flexible a