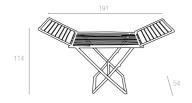

www.decormag.ro

**187** 80x140cm

80x140 cm oval table. The legs have slightly cornered design for better stability. It has a hole in the middle for an umbrella.

The table is an rectangular. With an extra hookup equipment the table better stability. Easy to clean with quick and straight-forward assembly.

80x140 cm oval table. The legs have slightly cornered design for better stability. It has a hole in the middle for an umbrella.