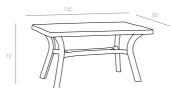

#### **182 D ROMA** 80x140cm

**175** 60x100cm

Roma has a rectangular shape. It is supported by four tubular legs, which are equipped with non-skid feet.

Roma has a rectangular shape. It is supported by four tubular legs, which are equipped with non-skid feet. Roma decoration reflecting the colour and shape of wood.

The table is an rectangular. With an extra hookup equipment the table better stability. Easy to clean with quick and straight-forward assembly.

80x140 cm oval table. The legs have slightly cornered design for better stability. It has a hole in the middle for an umbrella.