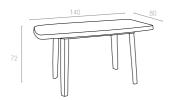

www.decormag.ro

**187** 80x140cm

80x140 cm oval table. The legs have slightly cornered design for better stability. It has a hole in the middle for an umbrella.

The table is an rectangular. With an extra hookup equipment the table better stability. Easy to clean with quick and straight-forward assembly.

80x140 cm oval table. The legs have slightly cornered design for better stability. It has a hole in the middle for an umbrella.