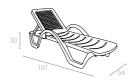

#### HAWAII

Hawaii is the sunlounge perfect combination of stylish and durable. As it has a wide back that is adjustable in five positions. It also has two hidden wheels for easy transport. It is weatherproof and also stackable. Designed to enhance any setting, it is a prestigious and stylish with a horizontal decoration on the back.

Havana is the sunlounge perfect combination of stylish and durable. It is back reclines in five positions. It also has two hidden wheels for easy transport. It is weatherproof and also stackable.

Hawaii is the sunlounge perfect combination of stylish and durable. As it has a wide back that is adjustable in five positions. It also has two hidden wheels for easy transport. It is weatherproof and also stackable. Designed to enhance any setting, it is a prestigious and stylish with a horizontal decoration on the back.