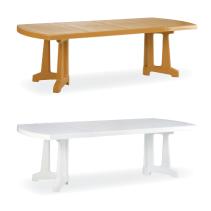

# 022 NILUFER

Nilufer is a folding chair without arms. It has been carefully designed down to the smallest details.

Extendible oval table with strong characteristics. The tabletop is composed of two pieces united with two metal tubes. It is offering a more flexible division of seating places. Manufactured in top quality pure resin, it is sunproof and weatherproof.

The table top is flat and smooth to make cleaning easier. It also has a central hole for parasols. The table can be completely dismantled and its parts can be hooked under the top for storage. It is available in various colours and decorations, to fit any type of settings.