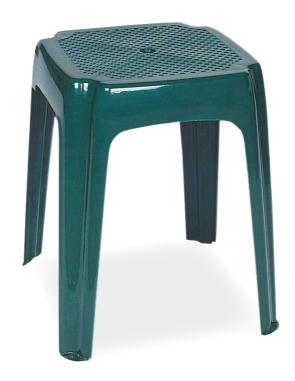

### 060 ZEUS

Polypropylene gains harmony wherever it is used, due to the high quality it includes, being stackable and because of having the strength even when used under hard weather conditions. UV resistant.

### 060 **ZEUS**

Polypropylene gains harmony wherever it is used, due to the high quality it includes, being stackable and because of having the strength even when used under hard weather conditions. UV resistant.