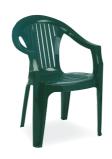

#### 015 MALIBU

Malibu armchair features refinement and a design carefully prepared down to the smallest detail. The vertical backrest and enhanges this splendid armchair. Practical and functional it has non-skid rubber caps, tubular legs and is stackable.

#### 016 MARINA

Marina armchair features refinement and a design carefully prepared down to the smallest detail. The horizontal backrest and enhanges this splendid armchair. Practical and functional it has non-skid rubber caps, tubular legs and is stackable.

#### 017 **MAKI**

Maki armchair features refinement and a design carefully prepared down to the smallest detail. The braid backrest and enhanges this splendid armchair. Practical and functional it has non-skid rubber caps, tubular legs and is stackable.