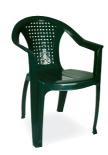

#### 015 MALIBU

Malibu armchair features refinement and a design carefully prepared down to the smallest detail. The vertical backrest and enhanges this splendid armchair. Practical and functional it has non-skid rubber caps, tubular legs and is stackable.

#### 016 MARINA

Marina armchair features refinement and a design carefully prepared down to the smallest detail. The horizontal backrest and enhanges this splendid armchair. Practical and functional it has non-skid rubber caps, tubular legs and is stackable.

#### 017 **MAKI**

Maki armchair features refinement and a design carefully prepared down to the smallest detail. The braid backrest and enhanges this splendid armchair. Practical and functional it has non-skid rubber caps, tubular legs and is stackable.