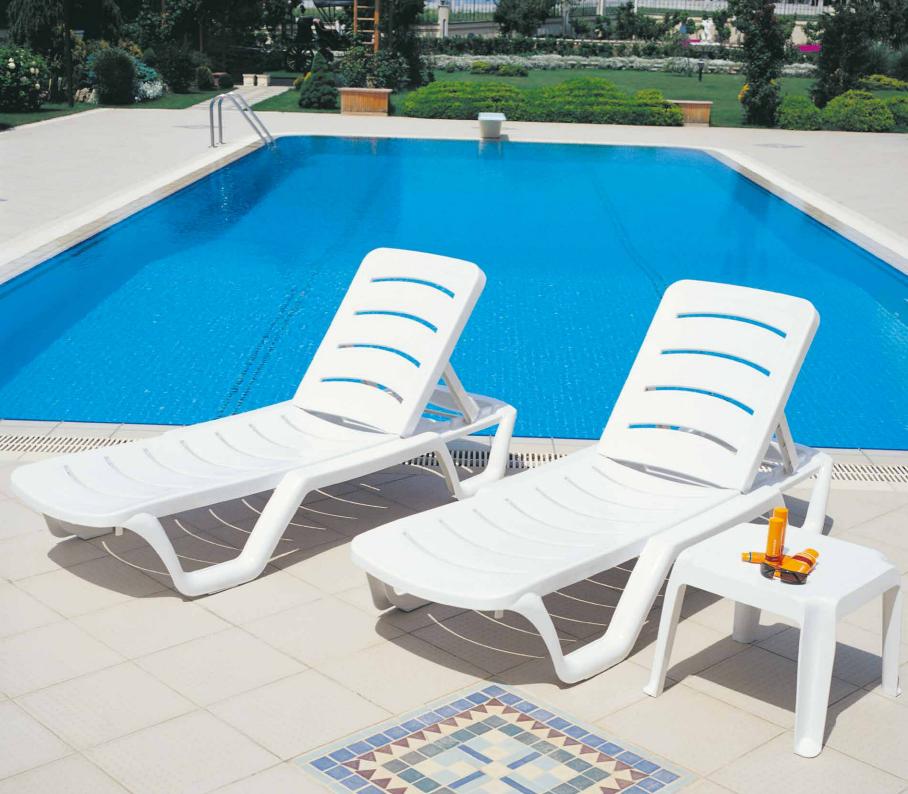

# HAVANA

Havana is the sunlounge perfect combination of stylish and durable. It is back reclines in five positions. It also has two hidden wheels for easy transport. It is weatherproof and also stackable.

Havana is the sunlounge perfect combination of stylish and durable. It is back reclines in five positions. It also has two hidden wheels for easy transport. It is weatherproof and also stackable.

Hawaii is the sunlounge perfect combination of stylish and durable. As it has a wide back that is adjustable in five positions. It also has two hidden wheels for easy transport. It is weatherproof and also stackable. Designed to enhance any setting, it is a prestigious and stylish with a horizontal decoration on the back.