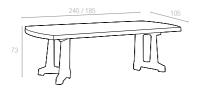

#### **182 D ROMA** 80x140cm

**175** 60x100cm

Roma has a rectangular shape. It is supported by four tubular legs, which are equipped with non-skid feet.

Roma has a rectangular shape. It is supported by four tubular legs, which are equipped with non-skid feet. Roma decoration reflecting the colour and shape of wood.