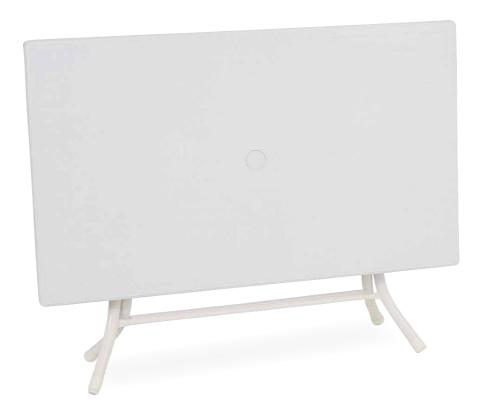

www.decormag.ro

**187** 80x140cm

80x140 cm oval table. The legs have slightly cornered design for better stability. It has a hole in the middle for an umbrella.

The table is an rectangular. With an extra hookup equipment the table better stability. Easy to clean with quick and straight-forward assembly.

80x140 cm oval table. The legs have slightly cornered design for better stability. It has a hole in the middle for an umbrella.