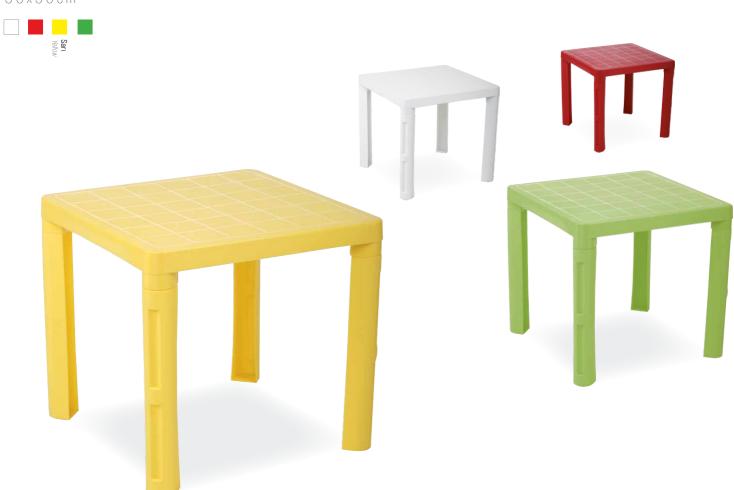

# TOMMY

50x50cm

Tommy the children table. The four tubular legs can be packed away inside the table.

169 80x80cm

Square chidren table with adjustable foots.

Evo is a multipurpose drink trolley manufactured in resin and featuring distinct styling. It has two wheels. Featuring very careful details is high quality product of refined taste.

#### 162 **TOMMY** 50x50cm

Tommy the children table. The four tubular legs can be packed away inside the table.

#### **169** 80x80cm

Square chidren table with adjustable foots.