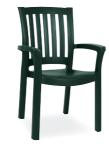

#### 015 MALIBU

Malibu armchair features refinement and a design carefully prepared down to the smallest detail. The vertical backrest and enhanges this splendid armchair. Practical and functional it has non-skid rubber caps, tubular legs and is stackable.