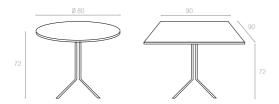

Ø 90cm

90 cm round table. The legs have slightly cornered design for beter stability. It has a hole in the middle for an umbrella.

80x80 cm square table. The legs have slightly cornered design for beter stability. It has a hole in the middle for an umbrella.

# **146 D TRUVA** Ø 105cm

90 cm round table. The legs have slightly cornered design for beter stability. It has a hole in the middle for an umbrella.

Truva has a round shape. It is supported by four tubular legs, which are equipped with non-skid feet.