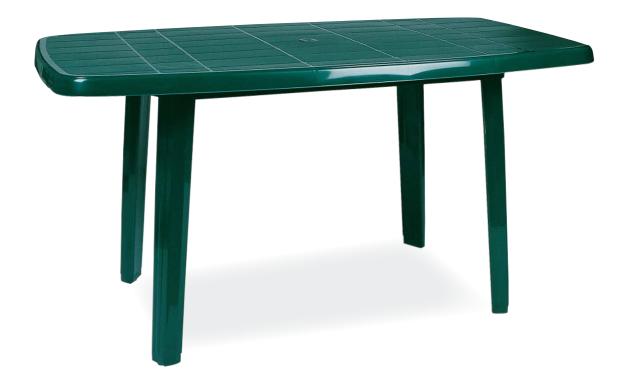

www.decormag.ro

**187** 80x140cm

80x140 cm oval table. The legs have slightly cornered design for better stability. It has a hole in the middle for an umbrella.

The table is an rectangular. With an extra hookup equipment the table better stability. Easy to clean with quick and straight-forward assembly.

80x140 cm oval table. The legs have slightly cornered design for better stability. It has a hole in the middle for an umbrella.