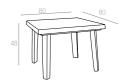

# TOMMY

50x50cm

Tommy the children table. The four tubular legs can be packed away inside the table.

169 80x80cm

Square chidren table with adjustable foots.

Evo is a multipurpose drink trolley manufactured in resin and featuring distinct styling. It has two wheels. Featuring very careful details is high quality product of refined taste.

#### 162 **TOMMY** 50x50cm

Tommy the children table. The four tubular legs can be packed away inside the table.

#### **169** 80x80cm

Square chidren table with adjustable foots.