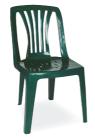

## 024 NERGIS

Nergis chair special design comfortable chair with an angular backrest. It has very strong body and is stackable.