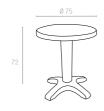

## 112 Ø 65cm

The table is a round and centre pedestal table. It is a smooth top and a centre hole for parasol. Easy to clean with quick and straight-forward assembly.

118 Ø 75cm

The table is a round and centre pedestal table. It is a smooth top and a centre hole for parasol. Easy to clean with quick and straight-forward assembly.