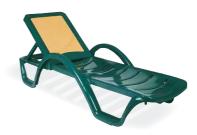

# HAVANA

Havana is the sunlounge perfect combination of stylish and durable. It is back reclines in five positions. It also has two hidden wheels for easy transport. It is weatherproof and also stackable.

Havana is the sunlounge perfect combination of stylish and durable. It is back reclines in five positions. It also has two hidden wheels for easy transport. It is weatherproof and also stackable.

Hawaii is the sunlounge perfect combination of stylish and durable. As it has a wide back that is adjustable in five positions. It also has two hidden wheels for easy transport. It is weatherproof and also stackable. Designed to enhance any setting, it is a prestigious and stylish with a horizontal decoration on the back.