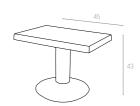

#### **182 D ROMA** 80x140cm

**175** 60x100cm

Roma has a rectangular shape. It is supported by four tubular legs, which are equipped with non-skid feet.

Roma has a rectangular shape. It is supported by four tubular legs, which are equipped with non-skid feet. Roma decoration reflecting the colour and shape of wood.