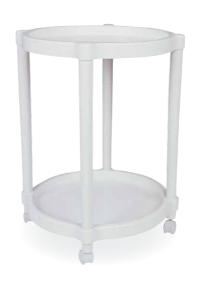

#### 255 HAREKETLI DIKDORTGEN SEHPA

Polypropylene gains harmony wherever it is used, due to the high quality it includes, being stackable and because of having the strength even when used under hard weather conditions. UV resistant.