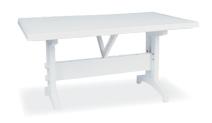

#### **182 D ROMA** 80x140cm

**175** 60x100cm

Roma has a rectangular shape. It is supported by four tubular legs, which are equipped with non-skid feet.

Roma has a rectangular shape. It is supported by four tubular legs, which are equipped with non-skid feet. Roma decoration reflecting the colour and shape of wood.