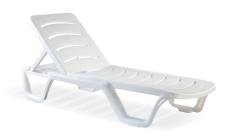

# HAVANA

Havana is the sunlounge perfect combination of stylish and durable. It is back reclines in five positions. It also has two hidden wheels for easy transport. It is weatherproof and also stackable.

Havana is the sunlounge perfect combination of stylish and durable. It is back reclines in five positions. It also has two hidden wheels for easy transport. It is weatherproof and also stackable.

Hawaii is the sunlounge perfect combination of stylish and durable. As it has a wide back that is adjustable in five positions. It also has two hidden wheels for easy transport. It is weatherproof and also stackable. Designed to enhance any setting, it is a prestigious and stylish with a horizontal decoration on the back.