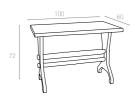

www.decormag.ro

**187** 80x140cm

80x140 cm oval table. The legs have slightly cornered design for better stability. It has a hole in the middle for an umbrella.

The table is an rectangular. With an extra hookup equipment the table better stability. Easy to clean with quick and straight-forward assembly.

80x140 cm oval table. The legs have slightly cornered design for better stability. It has a hole in the middle for an umbrella.