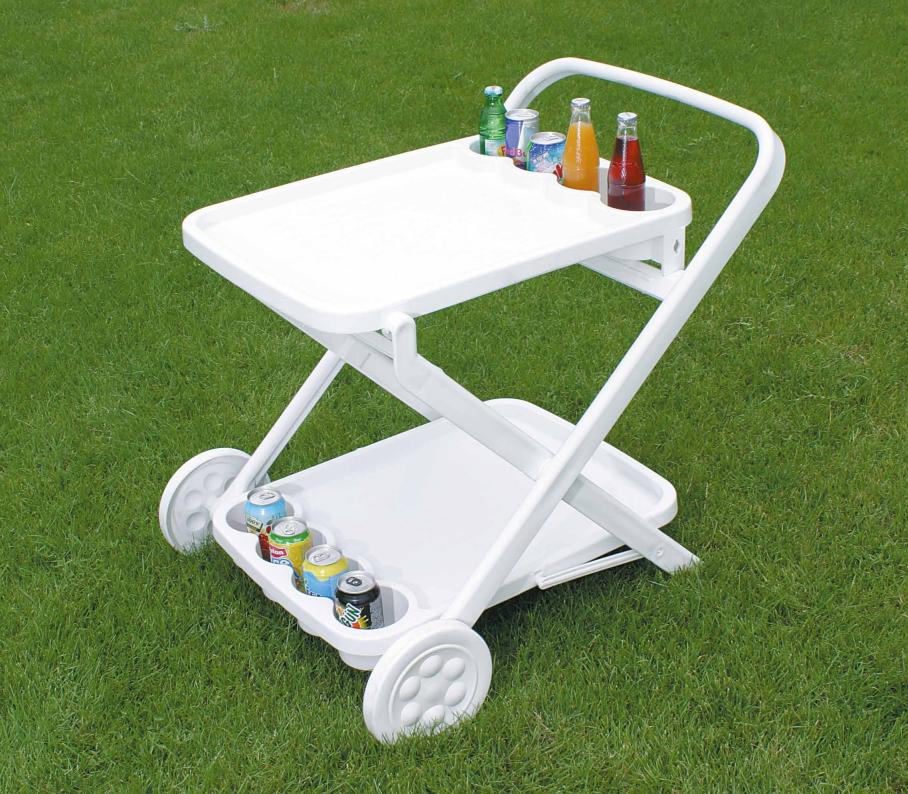

#### 095 **EVO**

Evo is a multipurpose drink trolley manufactured in resin and featuring distinct styling. It has two wheels. Featuring very careful details is high quality product of refined taste.