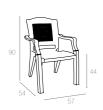

nd enhanges this splendid armchair. Practical and functional it has non-skid rubber caps, tubular legs and is stackable.

#### 001 KLASIK

Classic features young styling. The quality of the materials used and the satin finish of the some parts, make it durable and weatherproof and also stackable.











### 002 ORJINAL

Original features renaissance styling. The quality of the materials used and the satin finish of the some parts, make it durable and weatherproof and also stackable.









# 003 MODERN

Modern armchair features refinement and a design carefully prepared down to the smallest detail. The braid backrest and enhanges this splendid armchair. The quality of the materials used and the satin finish of the some parts, make it durable and weatherproof and also stackable.









# 010 MANOLYA

Manolya armchair features young styling comfortable armchair with a backrest. It is particular design makes it flexible and offers maximum comfort.











#### 008 PALMIYE

Palmiye is a comfortable and sturdy armchair with a low backrest. It is particular design makes it flexible and offers maximum stability.









# 012 **LOLA**

Lola armchair is energic liveness for your garden life with it is classy and comfortable design.











#### 013 **PONZA**



Ponza armchair features young styling the maximum comfort which is brought by oval lines.





#### 006 SAMBA











Samba armchair features young styling with it is back for best fits, the unique and maximum comfort for your garden life.

# 030 **PASA**









Pasa is a very comfortable 5 position adjus