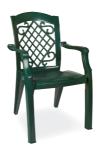

#### 015 MALIBU

Malibu armchair features refinement and a design carefully prepared down to the smallest detail. The vertical backrest and enhanges this splendid armchair. Practical and functional it has non-skid rubber caps, tubular legs and is stackable.

#### 016 MARINA

Marina armchair features refinement and a design carefully prepared down to the smallest detail. The horizontal backrest and enhanges this splendid armchair. Practical and functional it has non-skid rubber caps, tubular legs and is stackable.

#### 017 **MAKI**

Maki armchair features refinement and a design carefully prepared down to the smallest detail. The braid backrest and enhanges this splendid armchair. Practical and functional it has non-skid rubber caps, tubular legs and is stackable.

#### 001 KLASIK

Classic features young styling. The quality of the materials used and the satin finish of the some parts, make it durable and weatherproof and also stackable.

### 002 ORJINAL

Original features renaissance styling. The quality of the materials used and the satin finish of the some parts, make it durable and weatherproof and also stackable.

# 003 MODERN

Modern armchair features refinement and a design carefully prepared down to the smallest detail. The braid backrest and enhanges this splendid armchair. The quality of the materials used and the satin finish of the some parts, make it durable and weatherproof and also stackable.