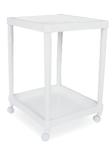

#### 095 **EVO**

Evo is a multipurpose drink trolley manufactured in resin and featuring distinct styling. It has two wheels. Featuring very careful details is high quality product of refined taste.