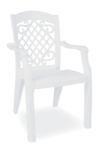

#### 015 MALIBU

Malibu armchair features refinement and a design carefully prepared down to the smallest detail. The vertical backrest and enhanges this splendid armchair. Practical and functional it has non-skid rubber caps, tubular legs and is stackable.

#### 016 MARINA

Marina armchair features refinement and a design carefully prepared down to the smallest detail. The horizontal backrest and enhanges this splendid armchair. Practical and functional it has non-skid rubber caps, tubular legs and is stackable.

#### 017 **MAKI**

Maki armchair features refinement and a design carefully prepared down to the smallest detail. The braid backrest and enhanges this splendid armchair. Practical and functional it has non-skid rubber caps, tubular legs and is stackable.

#### 001 KLASIK

Classic features young styling. The quality of the materials used and the satin finish of the some parts, make it durable and weatherproof and also stackable.

### 002 ORJINAL

Original features renaissance styling. The quality of the materials used and the satin finish of the some parts, make it durable and weatherproof and also stackable.

# 003 MODERN

Modern armchair features refinement and a design carefully prepared down to the smallest detail. The braid backrest and enhanges this splendid armchair. The quality of the materials used and the satin finish of the some parts, make it durable and weatherproof and also stackable.