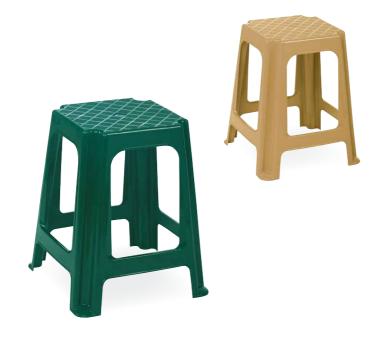

ng and dynamic styling, it is back reclines in five positions and has a protected feet. It also has two hidden wheels for easily carry. It is weatherproof and also stackable.



## GARDENYA





Gardenya is the sunlounge designed to offer maximum comfort, as it has a wide back that is adjustable in five positions. It also has two wheels for easily carry. It is weatherproof.



### YAPRAK











## ACELYA







Acelya is a foldable without arms. It has been carefully designed down to do smallest details, to guarantee sturdiness and practicality.



#### 062 LUNA













Polypropylene gains harmony wherever it is used, due to the high quality it includes, being stackable and because of having the strength even when used under hard weather conditions. UV resistant.

### 060 ZEUS











Polypropylene gains harmony wherever it is used, due to the high quality it includes, being stackable and because of having the strength even when used under hard weather conditions. UV resistant.

#### ZAMBAK

#### MENEKSE

210









Polypropylene gains harmony wherever it is used, due to the high quality it includes and also having the strength even when used under hard weather conditions. UV resistant.





























Polypropylene gains harmony wherever it is used, due to the high quality it includes and also having the strength even when used under hard weather conditions. UV resistant.

#### PANDA





## APOLLO











Children armchairs strong and Cadmium free, features cartoon styling the maximum fun for childrens.



## **FAVORI**









# TOMMY

50x5