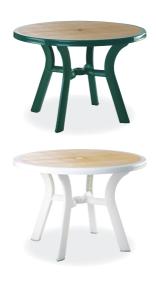

## 146 TRUVA

Truva has a round shape. It is supported by four tubular legs, which are equipped with non-skid feet.

### 146 D TRUVA

Ø 105cm

Truva has a round shape. It is supported by four tubular legs, which are equipped with non-skid feet. Truva decoration reflecting the colour and shape of wood.