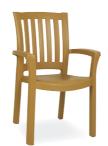

#### 016 MARINA

Marina armchair features refinement and a design carefully prepared down to the smallest detail. The horizontal backrest and enhanges this splendid armchair. Practical and functional it has non-skid rubber caps, tubular legs and is stackable.