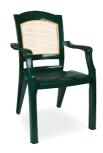

#### 017 **MAKI**

Maki armchair features refinement and a design carefully prepared down to the smallest detail. The braid backrest and enhanges this splendid armchair. Practical and functional it has non-skid rubber caps, tubular legs and is stackable.