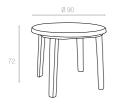

Ø 90cm

90 cm round table. The legs have slightly cornered design for beter stability. It has a hole in the middle for an umbrella.