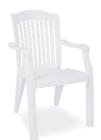

#### 001 KLASIK

Classic features young styling. The quality of the materials used and the satin finish of the some parts, make it durable and weatherproof and also stackable.

### 002 ORJINAL

Original features renaissance styling. The quality of the materials used and the satin finish of the some parts, make it durable and weatherproof and also stackable.