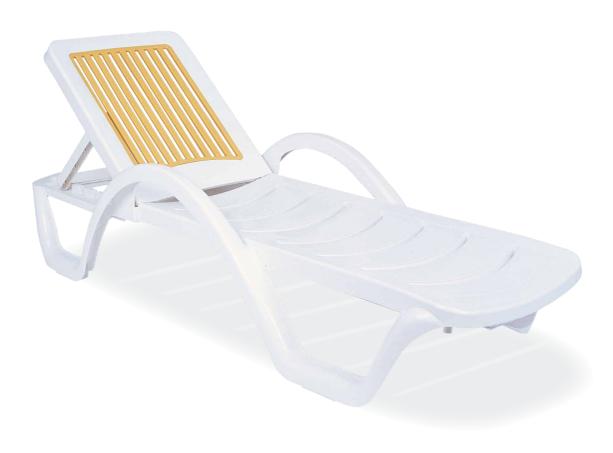

# HAVANA

Havana is the sunlounge perfect combination of stylish and durable. It is back reclines in five positions. It also has two hidden wheels for easy transport. It is weatherproof and also stackable.

Havana is the sunlounge perfect combination of stylish and durable. It is back reclines in five positions. It also has two hidden wheels for easy transport. It is weatherproof and also stackable.

Hawaii is the sunlounge perfect combination of stylish and durable. As it has a wide back that is adjustable in five positions. It also has two hidden wheels for easy transport. It is weatherproof and also stackable. Designed to enhance any setting, it is a prestigious and stylish with a horizontal decoration on the back.