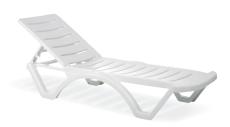

#### HAWAII

Hawaii is the sunlounge perfect combination of stylish and durable. As it has a wide back that is adjustable in five positions. It also has two hidden wheels for easy transport. It is weatherproof and also stackable. Designed to enhance any setting, it is a prestigious and stylish with a horizontal decoration on the back.

Havana is the sunlounge perfect combination of stylish and durable. It is back reclines in five positions. It also has two hidden wheels for easy transport. It is weatherproof and also stackable.

Hawaii is the sunlounge perfect combination of stylish and durable. As it has a wide back that is adjustable in five positions. It also has two hidden wheels for easy transport. It is weatherproof and also stackable. Designed to enhance any setting, it is a prestigious and stylish with a horizontal decoration on the back.