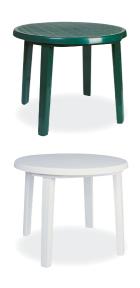

Ø 90cm

90 cm round table. The legs have slightly cornered design for beter stability. It has a hole in the middle for an umbrella.