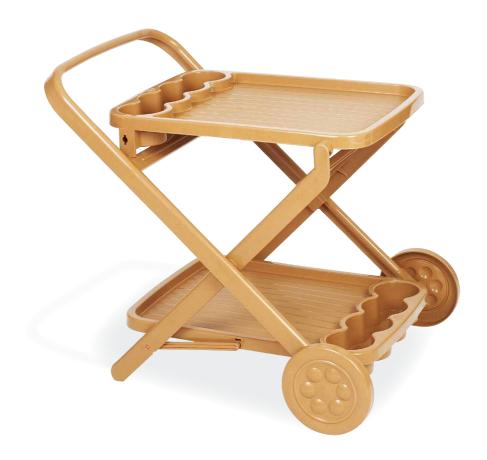

# TOMMY

50x50cm

Tommy the children table. The four tubular legs can be packed away inside the table.

169 80x80cm

Square chidren table with adjustable foots.

Evo is a multipurpose drink trolley manufactured in resin and featuring distinct styling. It has two wheels. Featuring very careful details is high quality product of refined taste.

#### 095 **EVO**

Evo is a multipurpose drink trolley manufactured in resin and featuring distinct styling. It has two wheels. Featuring very careful details is high quality product of refined taste.