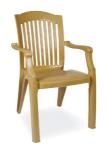

#### 001 KLASIK

Classic features young styling. The quality of the materials used and the satin finish of the some parts, make it durable and weatherproof and also stackable.

### 002 ORJINAL

Original features renaissance styling. The quality of the materials used and the satin finish of the some parts, make it durable and weatherproof and also stackable.