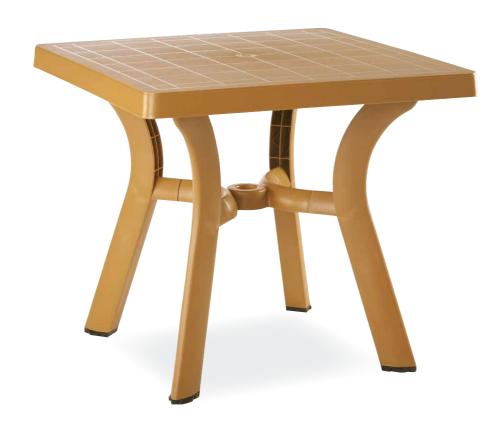

## 168 VIVA

80x80cm

Viva has a square shape. It is supported by four tubular legs, which are equipped with non-skid feet.

#### 168 D VIVA

80x80cm

Viva has a square shape. It is supported by four tubular legs, which are equipped with non-skid feet. Viva decoration reflecting the colour and shape of wood.

165 80x80cm

80x80 cm square table. The legs have slightly cornered design for beter stability. It has a hole in the middle for an umbrella.

Viva has a square shape. It is supported by four tubular legs, which are equipped with non-skid feet.

Viva has a square shape. It is supported by four tubular legs, which are equipped with non-skid feet. Viva decoration reflecting the colour and shape of wood.