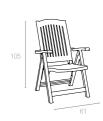

# 030 **PASA**

Pasa is a very comfortable 5 position adjustable folding armchair. It stands on tubular legs fitted with non-skid feet. It features soft and wrapping styling.

#### 031 PASA HASIRLI

Pasa is a very comfortable 5 position adjustable folding armchair. It stands on tubular legs fitted with non-skid feet. It features soft and wrapping styling.