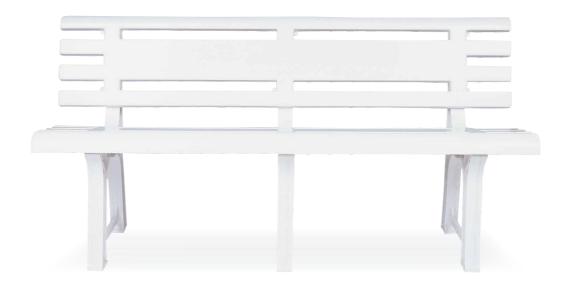

# FLORA BANK

Polypropylene gains harmony wherever it is used, due to the high quality it includes and because of having the strength even when used under hard weather conditions. UV resistant.