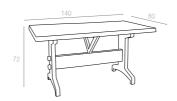

#### **182 D ROMA** 80x140cm

**175** 60x100cm

Roma has a rectangular shape. It is supported by four tubular legs, which are equipped with non-skid feet.

Roma has a rectangular shape. It is supported by four tubular legs, which are equipped with non-skid feet. Roma decoration reflecting the colour and shape of wood.