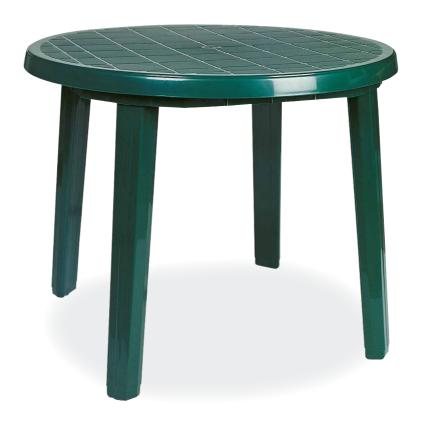

## 146 TRUVA

Truva has a round shape. It is supported by four tubular legs, which are equipped with non-skid feet.

### 146 D TRUVA

Ø 105cm

Truva has a round shape. It is supported by four tubular legs, which are equipped with non-skid feet. Truva decoration reflecting the colour and shape of wood.