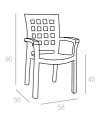

under hard weather conditions. UV resistant.

# ARENA-2







Arena-2 Stadium Seat is one of our speacial product for stadiums and other sport areas. It has orthopedic sitting design and it does not accumulate water and easy cleaning.



#### 015 MALIBU











Malibu armchair features refinement and a design carefully prepared down to the smallest detail. The vertical backrest and enhanges this splendid armchair. Practical and functional it has non-skid rubber caps, tubular legs and is stackable.

#### 016 MARINA







Marina armchair features refinement and a design carefully prepared down to the smallest detail. The horizontal backrest and enhanges this splendid armchair. Practical and functional it has non-skid rubber caps, tubular legs and is stackable.

#### 017 **MAKI**











Maki armchair features refinement and a design carefully prepared down to the smallest detail. The braid backrest and enhanges this splendid armchair. Practical and functional it has non-skid rubber caps, tubular legs and is stackable.

#### 001 KLASIK

Classic features young styling. The quality of the materials used and the satin finish of the some parts, make it durable and weatherproof and also stackable.











### 002 ORJINAL

Original features renaissance styling. The quality of the materials used and the satin finish of the some parts, make it durable and weatherproof and also stackable.









# 003 MODERN

Modern armchair features refinement and a design carefully prepared down to the smallest detail. The braid backrest and enhanges this splendid armchair. The quality o