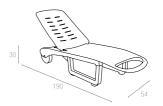

#### HAWAII

Hawaii is the sunlounge perfect combination of stylish and durable. As it has a wide back that is adjustable in five positions. It also has two hidden wheels for easy transport. It is weatherproof and also stackable. Designed to enhance any setting, it is a prestigious and stylish with a horizontal decoration on the back.

Havana is the sunlounge perfect combination of stylish and durable. It is back reclines in five positions. It also has two hidden wheels for easy transport. It is weatherproof and also stackable.

Hawaii is the sunlounge perfect combination of stylish and durable. As it has a wide back that is adjustable in five positions. It also has two hidden wheels for easy transport. It is weatherproof and also stackable. Designed to enhance any setting, it is a prestigious and stylish with a horizontal decoration on the back.