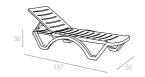

# HAVANA

Havana is the sunlounge perfect combination of stylish and durable. It is back reclines in five positions. It also has two hidden wheels for easy transport. It is weatherproof and also stackable.

Havana is the sunlounge perfect combination of stylish and durable. It is back reclines in five positions. It also has two hidden wheels for easy transport. It is weatherproof and also stackable.

Hawaii is the sunlounge perfect combination of stylish and durable. As it has a wide back that is adjustable in five positions. It also has two hidden wheels for easy transport. It is weatherproof and also stackable. Designed to enhance any setting, it is a prestigious and stylish with a horizontal decoration on the back.