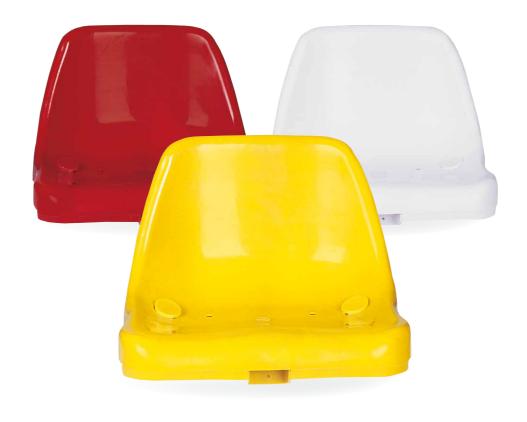

# ARENA-2

Arena-2 Stadium Seat is one of our speacial product for stadiums and other sport areas. It has orthopedic sitting design and it does not accumulate water and easy cleaning.

# **ARENA-2**

Arena-2 Stadium Seat is one of our speacial product for stadiums and other sport areas. It has orthopedic sitting design and it does not accumulate water and easy cleaning.