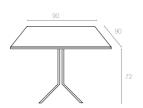

194 / 196 / 204 60x100cm / 70x120cm / 80x140cm

Polypropylene table top with painted foldable steel legs, gains harmony wherever it is used, due to the high quality it includes and also having the strength even when used under hard weather conditions. UV resistant, anti slippery rubber.

Polypropylene table top with painted foldable steel legs, gains harmony wherever it is used, due to the high quality it includes and also having the strength even when used

rubber.

under hard weather conditions. UV resistant, anti slippery