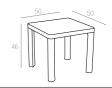

# TOMMY

50x50cm

Tommy the children table. The four tubular legs can be packed away inside the table.

169 80x80cm

Square chidren table with adjustable foots.

Evo is a multipurpose drink trolley manufactured in resin and featuring distinct styling. It has two wheels. Featuring very careful details is high quality product of refined taste.

#### 162 **TOMMY** 50x50cm

Tommy the children table. The four tubular legs can be packed away inside the table.

#### **169** 80x80cm

Square chidren table with adjustable foots.