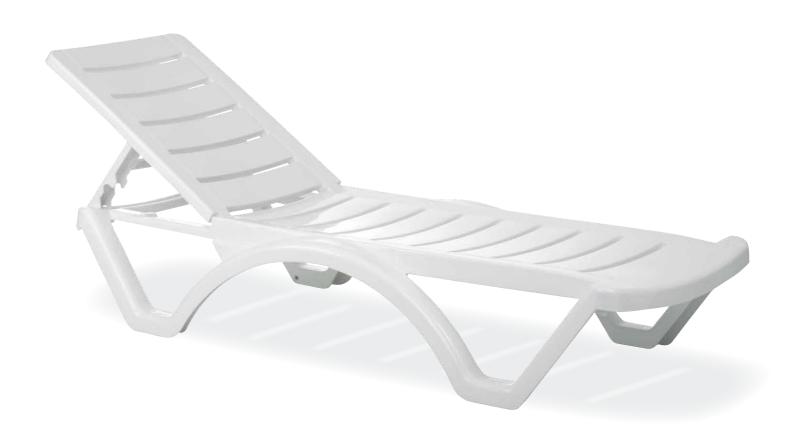

# HAVANA

Havana is the sunlounge perfect combination of stylish and durable. It is back reclines in five positions. It also has two hidden wheels for easy transport. It is weatherproof and also stackable.

Havana is the sunlounge perfect combination of stylish and durable. It is back reclines in five positions. It also has two hidden wheels for easy transport. It is weatherproof and also stackable.

Hawaii is the sunlounge perfect combination of stylish and durable. As it has a wide back that is adjustable in five positions. It also has two hidden wheels for easy transport. It is weatherproof and also stackable. Designed to enhance any setting, it is a prestigious and stylish with a horizontal decoration on the back.