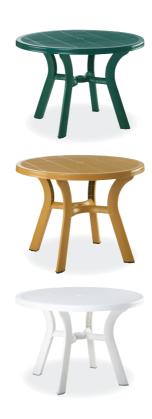

## 146 TRUVA

Truva has a round shape. It is supported by four tubular legs, which are equipped with non-skid feet.

### 146 D TRUVA

Ø 105cm

Truva has a round shape. It is supported by four tubular legs, which are equipped with non-skid feet. Truva decoration reflecting the colour and shape of wood.