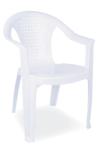

#### 001 KLASIK

Classic features young styling. The quality of the materials used and the satin finish of the some parts, make it durable and weatherproof and also stackable.

### 002 ORJINAL

Original features renaissance styling. The quality of the materials used and the satin finish of the some parts, make it durable and weatherproof and also stackable.

# 003 MODERN

Modern armchair features refinement and a design carefully prepared down to the smallest detail. The braid backrest and enhanges this splendid armchair. The quality of the materials used and the satin finish of the some parts, make it durable and weatherproof and also stackable.