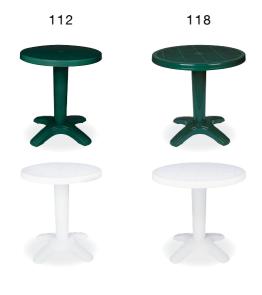

## 112 Ø 65cm

The table is a round and centre pedestal table. It is a smooth top and a centre hole for parasol. Easy to clean with quick and straight-forward assembly.

118 Ø 75cm

The table is a round and centre pedestal table. It is a smooth top and a centre hole for parasol. Easy to clean with quick and straight-forward assembly.

The table is a round and centre pedestal table. It is a smooth top and a centre hole for parasol. Easy to clean with quick and straight-forward assembly.

Polypropylene table top with painted foldable steel legs, gains harmony wherever it is used, due to the high quality it includes and also having the strength even when used under hard weather conditions. UV resistant, anti slippery rubber.