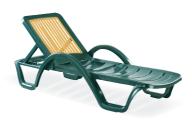

# HAVANA

Havana is the sunlounge perfect combination of stylish and durable. It is back reclines in five positions. It also has two hidden wheels for easy transport. It is weatherproof and also stackable.

Havana is the sunlounge perfect combination of stylish and durable. It is back reclines in five positions. It also has two hidden wheels for easy transport. It is weatherproof and also stackable.

Hawaii is the sunlounge perfect combination of stylish and durable. As it has a wide back that is adjustable in five positions. It also has two hidden wheels for easy transport. It is weatherproof and also stackable. Designed to enhance any setting, it is a prestigious and stylish with a horizontal decoration on the back.