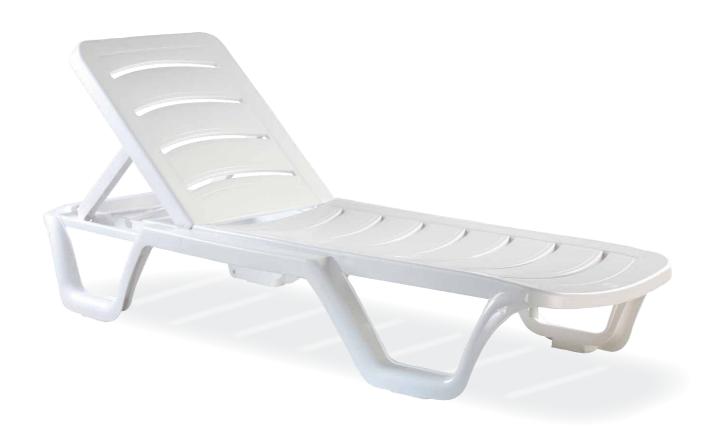

# HAVANA

Havana is the sunlounge perfect combination of stylish and durable. It is back reclines in five positions. It also has two hidden wheels for easy transport. It is weatherproof and also stackable.

Havana is the sunlounge perfect combination of stylish and durable. It is back reclines in five positions. It also has two hidden wheels for easy transport. It is weatherproof and also stackable.

Hawaii is the sunlounge perfect combination of stylish and durable. As it has a wide back that is adjustable in five positions. It also has two hidden wheels for easy transport. It is weatherproof and also stackable. Designed to enhance any setting, it is a prestigious and stylish with a horizontal decoration on the back.