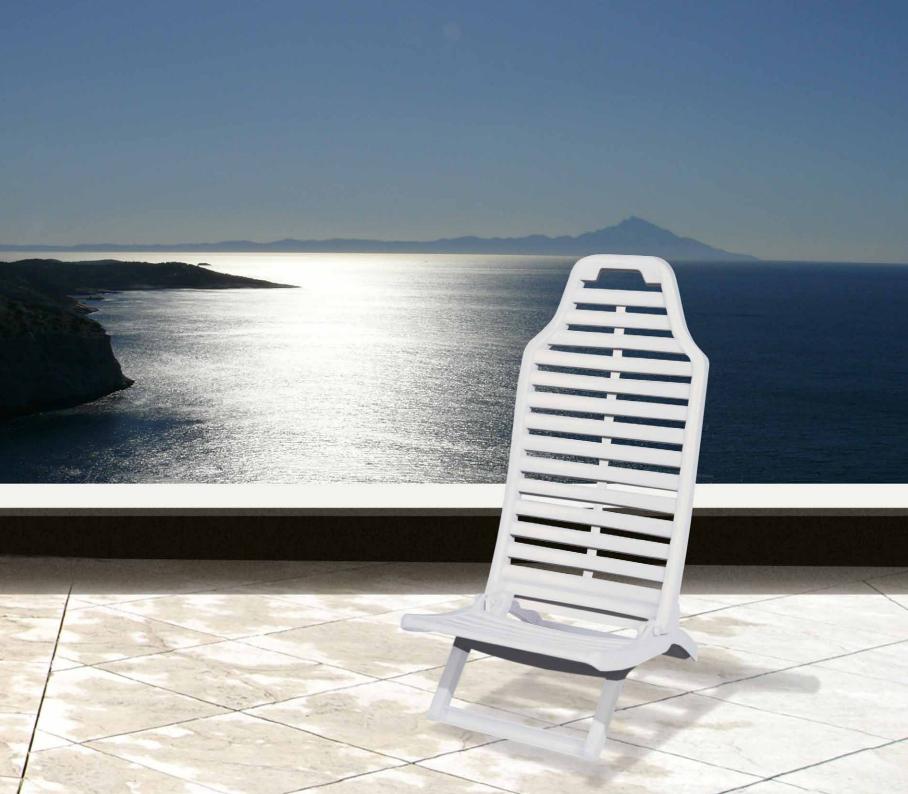

# 030 **PASA**

Pasa is a very comfortable 5 position adjustable folding armchair. It stands on tubular legs fitted with non-skid feet. It features soft and wrapping styling.

#### 031 PASA HASIRLI

Pasa is a very comfortable 5 position adjustable folding armchair. It stands on tubular legs fitted with non-skid feet. It features soft and wrapping styling.