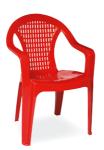

#### 015 MALIBU

Malibu armchair features refinement and a design carefully prepared down to the smallest detail. The vertical backrest and enhanges this splendid armchair. Practical and functional it has non-skid rubber caps, tubular legs and is stackable.

#### 016 MARINA

Marina armchair features refinement and a design carefully prepared down to the smallest detail. The horizontal backrest and enhanges this splendid armchair. Practical and functional it has non-skid rubber caps, tubular legs and is stackable.

#### 017 **MAKI**

Maki armchair features refinement and a design carefully prepared down to the smallest detail. The braid backrest and enhanges this splendid armchair. Practical and functional it has non-skid rubber caps, tubular legs and is stackable.