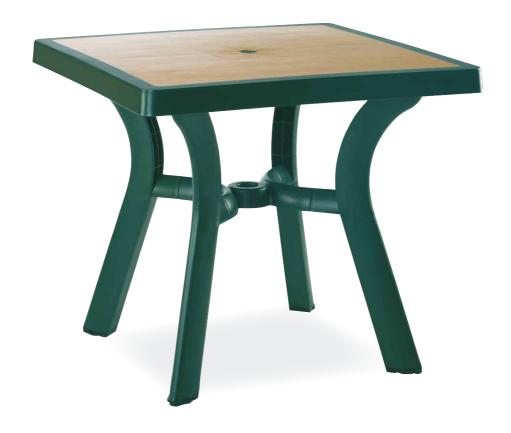

#### 168 D VIVA

80x80cm

Viva has a square shape. It is supported by four tubular legs, which are equipped with non-skid feet. Viva decoration reflecting the colour and shape of wood.

165 80x80cm

80x80 cm square table. The legs have slightly cornered design for beter stability. It has a hole in the middle for an umbrella.

Viva has a square shape. It is supported by four tubular legs, which are equipped with non-skid feet.

Viva has a square shape. It is supported by four tubular legs, which are equipped with non-skid feet. Viva decoration reflecting the colour and shape of wood.