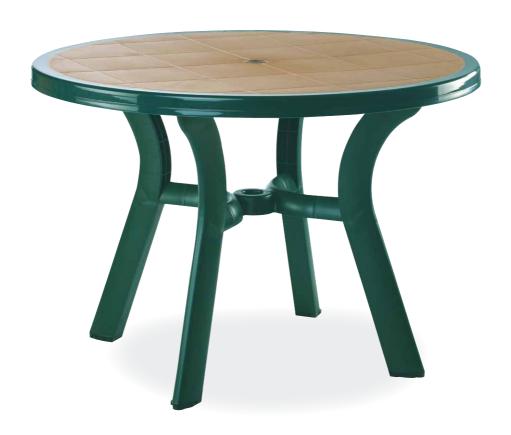

### 146 D TRUVA

Ø 105cm

Truva has a round shape. It is supported by four tubular legs, which are equipped with non-skid feet. Truva decoration reflecting the colour and shape of wood.

## **146 TRUVA** Ø 105cm

# **146 D TRUVA** Ø 105cm

90 cm round table. The legs have slightly cornered design for beter stability. It has a hole in the middle for an umbrella.

Truva has a round shape. It is supported by four tubular legs, which are equipped with non-skid feet.

Truva has a round shape. It is supported by four tubular legs, which are equipped with non-skid feet. Truva decoration reflecting the colour and shape of wood.

**194** 60x100cm **196** 70x120cm **204** 80x140cm