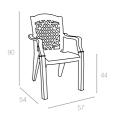

est detail. The horizontal backrest and enhanges this splendid armchair. Practical and functional it has non-skid rubber caps, tubular legs and is stackable.

#### 017 **MAKI**











Maki armchair features refinement and a design carefully prepared down to the smallest detail. The braid backrest and enhanges this splendid armchair. Practical and functional it has non-skid rubber caps, tubular legs and is stackable.

#### 001 KLASIK

Classic features young styling. The quality of the materials used and the satin finish of the some parts, make it durable and weatherproof and also stackable.











### 002 ORJINAL

Original features renaissance styling. The quality of the materials used and the satin finish of the some parts, make it durable and weatherproof and also stackable.









# 003 MODERN

Modern armchair features refinement and a design carefully prepared down to the smallest detail. The braid backrest and enhanges this splendid armchair. The quality of the materials used and the satin finish of the some parts, make it durable and weatherproof and also stackable.









# 010 MANOLYA

Manolya armchair features young styling comfortable armchair with a backrest. It is particular design makes it flexible and offers maximum comfort.











#### 008 PALMIYE

Palmiye is a comfortable and sturdy armchair with a low backrest. It is particular design makes it flexible and offers maximum stability.









# 012 **LOLA**

Lola armchair is energic liveness for your garden life with it is classy and comfortable design.











#### 013 **PONZA**



Ponza ar