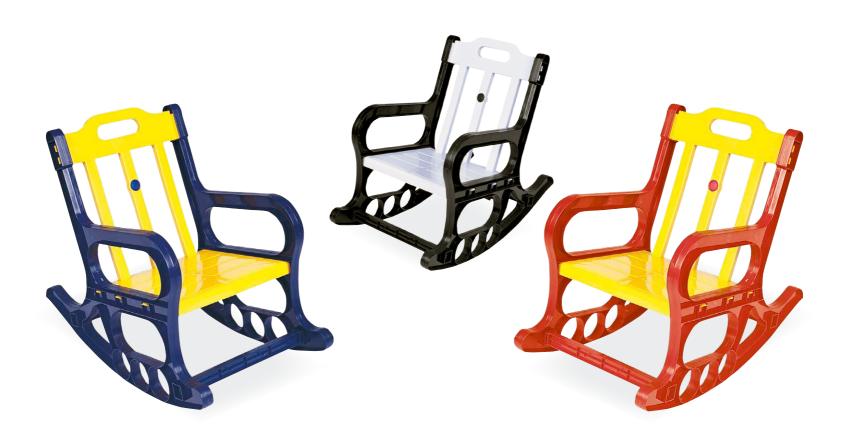

.

### 060 ZEUS











Polypropylene gains harmony wherever it is used, due to the high quality it includes, being stackable and because of having the strength even when used under hard weather conditions. UV resistant.

#### ZAMBAK

#### MENEKSE

210









Polypropylene gains harmony wherever it is used, due to the high quality it includes and also having the strength even when used under hard weather conditions. UV resistant.





























Polypropylene gains harmony wherever it is used, due to the high quality it includes and also having the strength even when used under hard weather conditions. UV resistant.

#### PANDA





## APOLLO











Children armchairs strong and Cadmium free, features cartoon styling the maximum fun for childrens.



## **FAVORI**









# TOMMY

50x50cm





Tommy the children table. The four tubular legs can be packed away inside the table.

169 80x80cm







Square chidren table with adjustable foots.











Evo is a multipurpose drink trolley manufactured in resin and featuring distinct styling. It has two wheels. Featuring very careful details is high quality product of refined taste.



# FLORA BANK





Polypropylene gains harmony wherever it is used, due to the high quality it includes and because of having the strength even when used under hard weather conditions. UV resistant.

# HANIMELI





Polypropylene gains harmony wherever it is used, due to the high quality it includes and because of having the strength even when used under hard weather conditions. UV resistant.

# ARENA-2







Arena-2 Stadiu