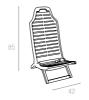

www.decormag.ro

**187** 80x140cm

80x140 cm oval table. The legs have slightly cornered design for better stability. It has a hole in the middle for an umbrella.