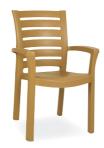

#### 015 MALIBU

Malibu armchair features refinement and a design carefully prepared down to the smallest detail. The vertical backrest and enhanges this splendid armchair. Practical and functional it has non-skid rubber caps, tubular legs and is stackable.

#### 016 MARINA

Marina armchair features refinement and a design carefully prepared down to the smallest detail. The horizontal backrest and enhanges this splendid armchair. Practical and functional it has non-skid rubber caps, tubular legs and is stackable.

#### 017 **MAKI**

Maki armchair features refinement and a design carefully prepared down to the smallest detail. The braid backrest and enhanges this splendid armchair. Practical and functional it has non-skid rubber caps, tubular legs and is stackable.