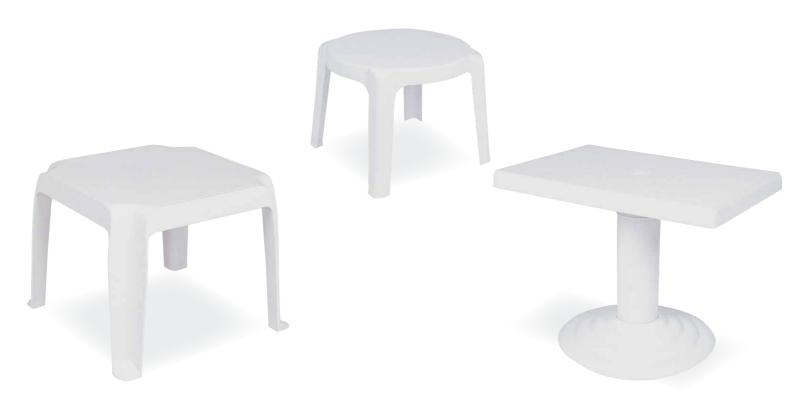

## 112 Ø 65cm

The table is a round and centre pedestal table. It is a smooth top and a centre hole for parasol. Easy to clean with quick and straight-forward assembly.

118 Ø 75cm

The table is a round and centre pedestal table. It is a smooth top and a centre hole for parasol. Easy to clean with quick and straight-forward assembly.

The table is a round and centre pedestal table. It is a smooth top and a centre hole for parasol. Easy to clean with quick and straight-forward assembly.

Polypropylene table top with painted foldable steel legs, gains harmony wherever it is used, due to the high quality it includes and also having the strength even when used under hard weather conditions. UV resistant, anti slippery rubber.