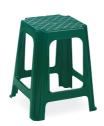

in five positions. It also has two wheels for easily carry. It is weatherproof.

















#### 085 YAPRAK

Yaprak is the sunlounge designed to offer maximum comfort. It is weatherproof.



# 088 ACELYA

Acelya is a foldable without arms. It has been carefully designed down to do smallest details, to guarantee sturdiness and practicality.









#### 062 **LUNA**

Polypropylene gains harmony wherever it is used, due to the high quality it includes, being stackable and because of having the strength even when used under hard weather conditions. UV resistant.











### 060 **ZEUS**

Polypropylene gains harmony wherever it is used, due to the high quality it includes, being stackable and because of having the strength even when used under hard weather conditions. UV resistant.











### 240 **ZAMBAK**

Polypropylene gains harmony wherever it is used, due to the high quality it includes and also having the strength even when used under hard weather conditions. UV resistant.







#### 245 **MENEKSE**



Polypropylene gains harmony wherever it is used, due to the high quality it includes and also having the strength even when used under hard weather conditions. UV resistant.

Polypropylene gains harmony wherever it is used, due to the high quality it includes and also having the strength even when used under hard weather

conditions. UV resistant.



#### 210 DIKDORTGEN KISA SEHPA







#### 230 YUVARLAK KISA SEHPA







#### 250 HAREKETLI YUVARLAK SEHPA

Polypropylene gains harmony wherever it is used, due to the high quality it includes, being stackable a