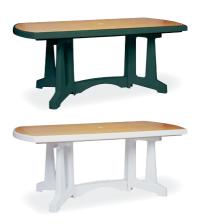

#### **182 D ROMA** 80x140cm

**175** 60x100cm

Roma has a rectangular shape. It is supported by four tubular legs, which are equipped with non-skid feet.

Roma has a rectangular shape. It is supported by four tubular legs, which are equipped with non-skid feet. Roma decoration reflecting the colour and shape of wood.