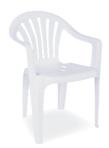

#### 017 **MAKI**

Maki armchair features refinement and a design carefully prepared down to the smallest detail. The braid backrest and enhanges this splendid armchair. Practical and functional it has non-skid rubber caps, tubular legs and is stackable.