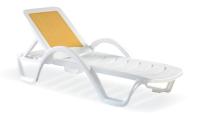

#### HAWAII

Hawaii is the sunlounge perfect combination of stylish and durable. As it has a wide back that is adjustable in five positions. It also has two hidden wheels for easy transport. It is weatherproof and also stackable. Designed to enhance any setting, it is a prestigious and stylish with a horizontal decoration on the back.

Havana is the sunlounge perfect combination of stylish and durable. It is back reclines in five positions. It also has two hidden wheels for easy transport. It is weatherproof and also stackable.

Hawaii is the sunlounge perfect combination of stylish and durable. As it has a wide back that is adjustable in five positions. It also has two hidden wheels for easy transport. It is weatherproof and also stackable. Designed to enhance any setting, it is a prestigious and stylish with a horizontal decoration on the back.