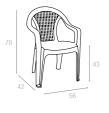

tail. The braid backrest and enhanges this splendid armchair. The quality of the materials used and the satin finish of the some parts, make it durable and weatherproof and also stackable.









# 010 MANOLYA

Manolya armchair features young styling comfortable armchair with a backrest. It is particular design makes it flexible and offers maximum comfort.











#### 008 PALMIYE

Palmiye is a comfortable and sturdy armchair with a low backrest. It is particular design makes it flexible and offers maximum stability.









# 012 **LOLA**

Lola armchair is energic liveness for your garden life with it is classy and comfortable design.











#### 013 **PONZA**



Ponza armchair features young styling the maximum comfort which is brought by oval lines.





#### 006 SAMBA











Samba armchair features young styling with it is back for best fits, the unique and maximum comfort for your garden life.

# 030 **PASA**









Pasa is a very comfortable 5 position adjustable folding armchair. It stands on tubular legs fitted with non-skid feet. It features soft and wrapping styling.

#### 031 PASA HASIRLI







Pasa is a very comfortable 5 position adjustable folding armchair. It stands on tubular legs fitted with non-skid feet. It features soft and wrapping styling.

# 020 **GUL**











Gul features powerful design comfortable chair with a fit backrest. It is particular design makes it flexible, and offers maximum comfort and is stackable.

## 024 NERGIS











Nergis chair special design comfortable chair with an angular backrest. It has very strong bo