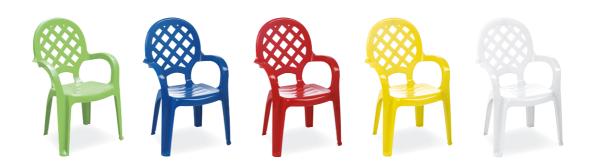

## APOLLO

Children armchairs strong and Cadmium free, features cartoon styling the maximum fun for childrens.

# 038 **PANDA**

Children armchairs strong and Cadmium free, features cartoon styling the maximum fun for childrens.

# 039 APOLLO

Children armchairs strong and Cadmium free, features cartoon styling the maximum fun for childrens.