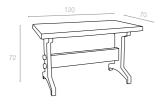

www.decormag.ro

**187** 80x140cm

80x140 cm oval table. The legs have slightly cornered design for better stability. It has a hole in the middle for an umbrella.

The table is an rectangular. With an extra hookup equipment the table better stability. Easy to clean with quick and straight-forward assembly.

80x140 cm oval table. The legs have slightly cornered design for better stability. It has a hole in the middle for an umbrella.