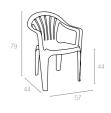

#### 015 MALIBU

Malibu armchair features refinement and a design carefully prepared down to the smallest detail. The vertical backrest and enhanges this splendid armchair. Practical and functional it has non-skid rubber caps, tubular legs and is stackable.

#### 016 MARINA

Marina armchair features refinement and a design carefully prepared down to the smallest detail. The horizontal backrest and enhanges this splendid armchair. Practical and functional it has non-skid rubber caps, tubular legs and is stackable.

#### 017 **MAKI**

Maki armchair features refinement and a design carefully prepared down to the smallest detail. The braid backrest and enhanges this splendid armchair. Practical and functional it has non-skid rubber caps, tubular legs and is stackable.

#### 001 KLASIK

Classic features young styling. The quality of the materials used and the satin finish of the some parts, make it durable and weatherproof and also stackable.

### 002 ORJINAL

Original features renaissance styling. The quality of the materials used and the satin finish of the some parts, make it durable and weatherproof and also stackable.

# 003 MODERN

Modern armchair features refinement and a design carefully prepared down to the smallest detail. The braid backrest and enhanges this splendid armchair. The quality of the materials used and the satin finish of the some parts, make it durable and weatherproof and also stackable.