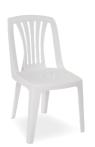

# 027 ESTELLA

Estella is economic choice for bistro chair.
Practical and functional Estella is stackable.