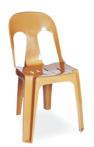

# 027 ESTELLA

Estella is economic choice for bistro chair.
Practical and functional Estella is stackable.