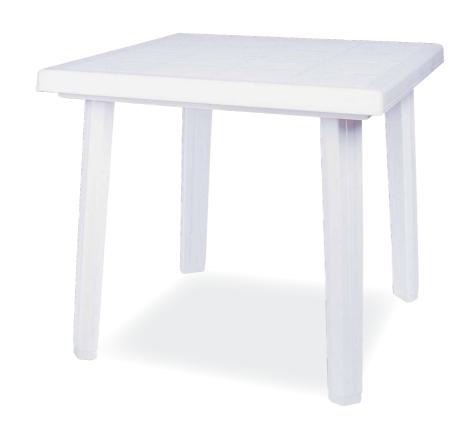

## 168 VIVA

80x80cm

Viva has a square shape. It is supported by four tubular legs, which are equipped with non-skid feet.

#### 168 D VIVA

80x80cm

Viva has a square shape. It is supported by four tubular legs, which are equipped with non-skid feet. Viva decoration reflecting the colour and shape of wood.

165 80x80cm

80x80 cm square table. The legs have slightly cornered design for beter stability. It has a hole in the middle for an umbrella.

Viva has a square shape. It is supported by four tubular legs, which are equipped with non-skid feet.

Viva has a square shape. It is supported by four tubular legs, which are equipped with non-skid feet. Viva decoration reflecting the colour and shape of wood.