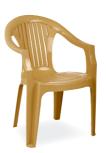

#### 015 MALIBU

Malibu armchair features refinement and a design carefully prepared down to the smallest detail. The vertical backrest and enhanges this splendid armchair. Practical and functional it has non-skid rubber caps, tubular legs and is stackable.

#### 016 MARINA

Marina armchair features refinement and a design carefully prepared down to the smallest detail. The horizontal backrest and enhanges this splendid armchair. Practical and functional it has non-skid rubber caps, tubular legs and is stackable.

#### 017 **MAKI**

Maki armchair features refinement and a design carefully prepared down to the smallest detail. The braid backrest and enhanges this splendid armchair. Practical and functional it has non-skid rubber caps, tubular legs and is stackable.