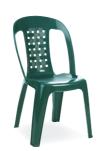

# 027 ESTELLA

Estella is economic choice for bistro chair.
Practical and functional Estella is stackable.