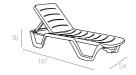

#### BAHAMA

Bahama sunlounger is perfect for taking the wait off. It is back reclines in five positions and has a protected feet. It also has two hidden wheels for easily carry. It is weatherproof and also stackable.

#### 080 GARDENYA

Bahama sunlounger is perfect for taking the wait off. It is back reclines in five positions and has a protected feet. It also has two hidden wheels for easily carry. It is weatherproof and also stackable.

Gardenya is the sunlounge designed to offer maximum comfort, as it has a wide back that is adjustable in five positions. It also has two wheels for easily carry. It is weatherproof.