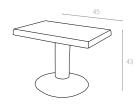

www.decormag.ro

**187** 80x140cm

80x140 cm oval table. The legs have slightly cornered design for better stability. It has a hole in the middle for an umbrella.

The table is an rectangular. With an extra hookup equipment the table better stability. Easy to clean with quick and straight-forward assembly.

80x140 cm oval table. The legs have slightly cornered design for better stability. It has a hole in the middle for an umbrella.