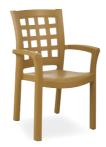

#### 017 **MAKI**

Maki armchair features refinement and a design carefully prepared down to the smallest detail. The braid backrest and enhanges this splendid armchair. Practical and functional it has non-skid rubber caps, tubular legs and is stackable.