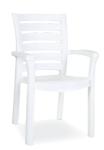

#### 001 KLASIK

Classic features young styling. The quality of the materials used and the satin finish of the some parts, make it durable and weatherproof and also stackable.

### 002 ORJINAL

Original features renaissance styling. The quality of the materials used and the satin finish of the some parts, make it durable and weatherproof and also stackable.

# 003 MODERN

Modern armchair features refinement and a design carefully prepared down to the smallest detail. The braid backrest and enhanges this splendid armchair. The quality of the materials used and the satin finish of the some parts, make it durable and weatherproof and also stackable.