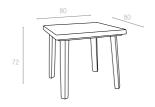

## 168 VIVA

80x80cm

Viva has a square shape. It is supported by four tubular legs, which are equipped with non-skid feet.

#### 168 D VIVA

80x80cm

Viva has a square shape. It is supported by four tubular legs, which are equipped with non-skid feet. Viva decoration reflecting the colour and shape of wood.

165 80x80cm

80x80 cm square table. The legs have slightly cornered design for beter stability. It has a hole in the middle for an umbrella.

Viva has a square shape. It is supported by four tubular legs, which are equipped with non-skid feet.

Viva has a square shape. It is supported by four tubular legs, which are equipped with non-skid feet. Viva decoration reflecting the colour and shape of wood.