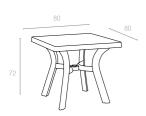

#### 168 D VIVA

80x80cm

Viva has a square shape. It is supported by four tubular legs, which are equipped with non-skid feet. Viva decoration reflecting the colour and shape of wood.

165 80x80cm

80x80 cm square table. The legs have slightly cornered design for beter stability. It has a hole in the middle for an umbrella.

80x80 cm square table. The legs have slightly cornered design for beter stability. It has a hole in the middle for an umbrella.