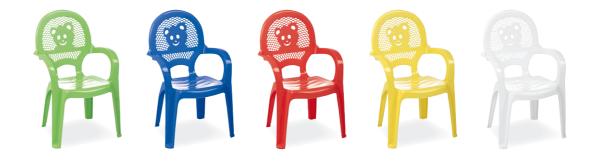

## APOLLO

Children armchairs strong and Cadmium free, features cartoon styling the maximum fun for childrens.

# 038 **PANDA**

Children armchairs strong and Cadmium free, features cartoon styling the maximum fun for childrens.

# 039 APOLLO

Children armchairs strong and Cadmium free, features cartoon styling the maximum fun for childrens.