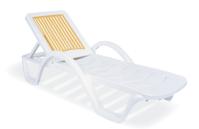

# HAVANA

Havana is the sunlounge perfect combination of stylish and durable. It is back reclines in five positions. It also has two hidden wheels for easy transport. It is weatherproof and also stackable.

Havana is the sunlounge perfect combination of stylish and durable. It is back reclines in five positions. It also has two hidden wheels for easy transport. It is weatherproof and also stackable.

Hawaii is the sunlounge perfect combination of stylish and durable. As it has a wide back that is adjustable in five positions. It also has two hidden wheels for easy transport. It is weatherproof and also stackable. Designed to enhance any setting, it is a prestigious and stylish with a horizontal decoration on the back.