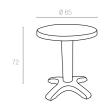

## 112 Ø 65cm

The table is a round and centre pedestal table. It is a smooth top and a centre hole for parasol. Easy to clean with quick and straight-forward assembly.

118 Ø 75cm

The table is a round and centre pedestal table. It is a smooth top and a centre hole for parasol. Easy to clean with quick and straight-forward assembly.