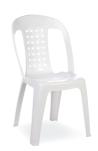

# 027 ESTELLA

Estella is economic choice for bistro chair.
Practical and functional Estella is stackable.