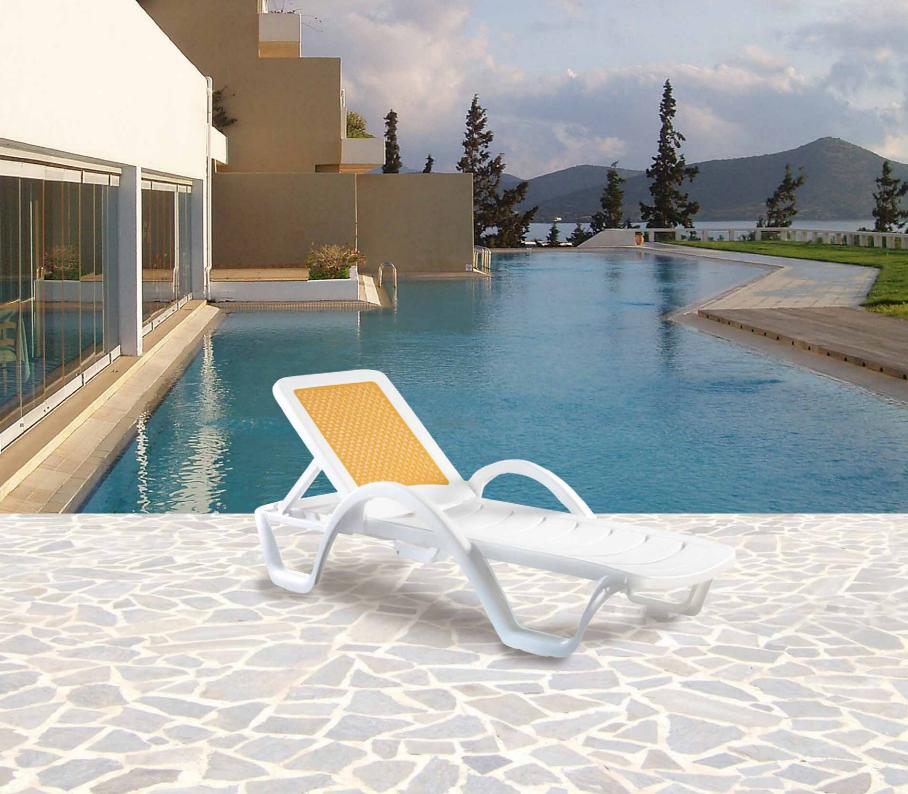

#### HAWAII

Hawaii is the sunlounge perfect combination of stylish and durable. As it has a wide back that is adjustable in five positions. It also has two hidden wheels for easy transport. It is weatherproof and also stackable. Designed to enhance any setting, it is a prestigious and stylish with a horizontal decoration on the back.