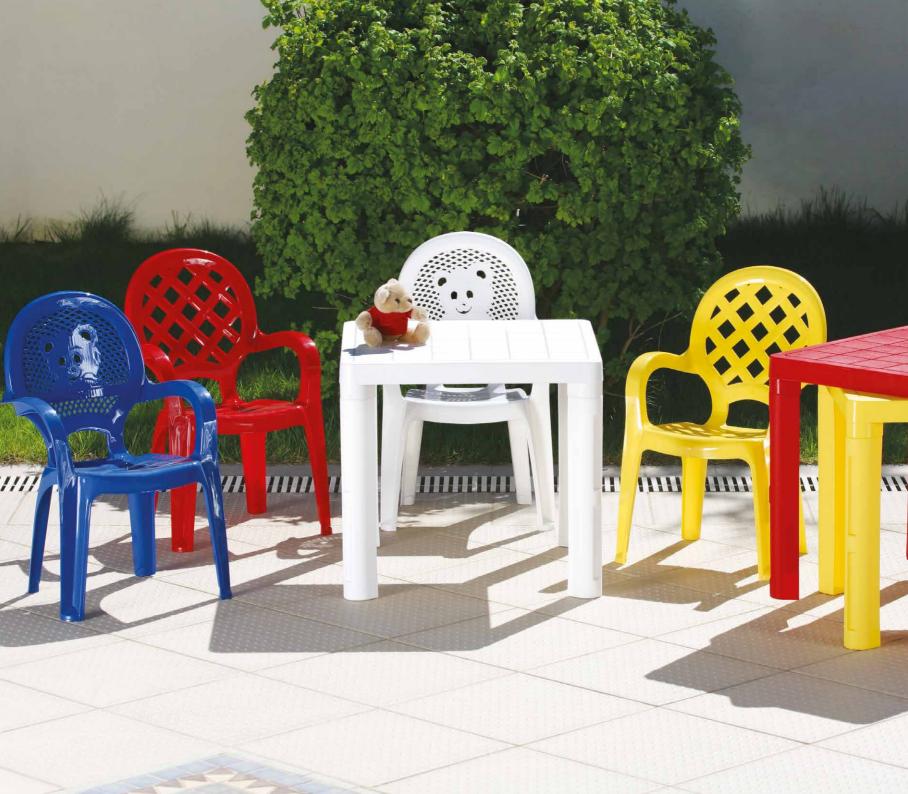

## APOLLO

Children armchairs strong and Cadmium free, features cartoon styling the maximum fun for childrens.

# 038 **PANDA**

Children armchairs strong and Cadmium free, features cartoon styling the maximum fun for childrens.

# 039 APOLLO

Children armchairs strong and Cadmium free, features cartoon styling the maximum fun for childrens.

#### 162 **TOMMY** 50x50cm

Tommy the children table. The four tubular legs can be packed away inside the table.

#### **169** 80x80cm

Square chidren table with adjustable foots.