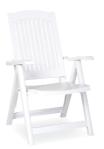

# 030 **PASA**

Pasa is a very comfortable 5 position adjustable folding armchair. It stands on tubular legs fitted with non-skid feet. It features soft and wrapping styling.

#### 031 PASA HASIRLI

Pasa is a very comfortable 5 position adjustable folding armchair. It stands on tubular legs fitted with non-skid feet. It features soft and wrapping styling.