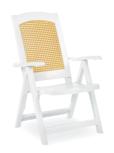

# 030 **PASA**

Pasa is a very comfortable 5 position adjustable folding armchair. It stands on tubular legs fitted with non-skid feet. It features soft and wrapping styling.