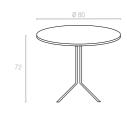

The table is a round and centre pedestal table. It is a smooth top and a centre hole for parasol. Easy to clean with quick and straight-forward assembly.

Polypropylene table top with painted foldable steel legs, gains harmony wherever it is used, due to the high quality it includes and also having the strength even when used under hard weather conditions. UV resistant, anti slippery rubber.