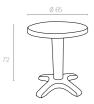

## 112 Ø 65cm

The table is a round and centre pedestal table. It is a smooth top and a centre hole for parasol. Easy to clean with quick and straight-forward assembly.

118 Ø 75cm

The table is a round and centre pedestal table. It is a smooth top and a centre hole for parasol. Easy to clean with quick and straight-forward assembly.