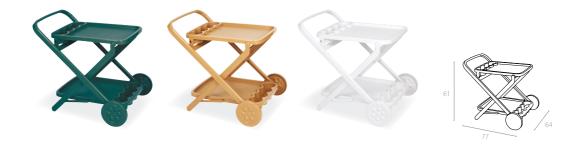

#### 095 **EVO**

Evo is a multipurpose drink trolley manufactured in resin and featuring distinct styling. It has two wheels. Featuring very careful details is high quality product of refined taste.