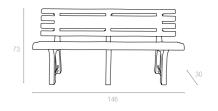

#### **182 D ROMA** 80x140cm

**175** 60x100cm

Roma has a rectangular shape. It is supported by four tubular legs, which are equipped with non-skid feet.

Roma has a rectangular shape. It is supported by four tubular legs, which are equipped with non-skid feet. Roma decoration reflecting the colour and shape of wood.