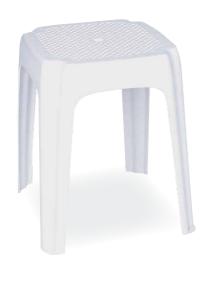

#### 062 LUNA

Polypropylene gains harmony wherever it is used, due to the high quality it includes, being stackable and because of having the strength even when used under hard weather conditions. UV resistant.

#### 062 **LUNA**

Polypropylene gains harmony wherever it is used, due to the high quality it includes, being stackable and because of having the strength even when used under hard weather conditions. UV resistant.